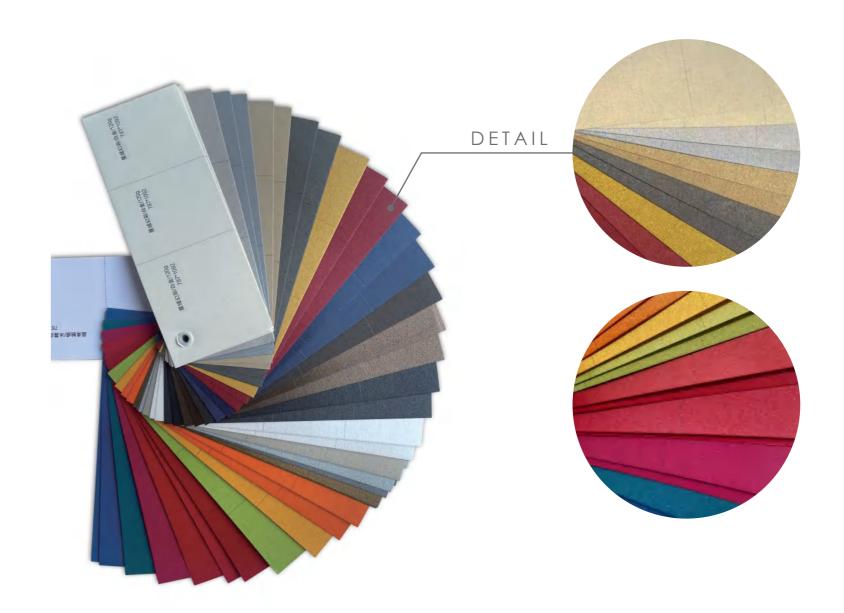

### Paper Weight

| Product<br>Name | Virgin color paper / Cardstock color paper                                                                                                                                                                                                                                                                                                                                                                                                                                                                                                                                                                                                                                                                                                                                                                                                                                                  |             |
|-----------------|---------------------------------------------------------------------------------------------------------------------------------------------------------------------------------------------------------------------------------------------------------------------------------------------------------------------------------------------------------------------------------------------------------------------------------------------------------------------------------------------------------------------------------------------------------------------------------------------------------------------------------------------------------------------------------------------------------------------------------------------------------------------------------------------------------------------------------------------------------------------------------------------|-------------|
| Feature         | <ol> <li>The product is Papermaking of raw wood pulp, dyed with<br/>lightfast pigments, and has outstanding folding resistance and<br/>hardness. The longitudinal and transverse fibers can be folded<br/>for more than a hundred times without bursting respectively.</li> <li>At the same time, it has high stability and color consistency,<br/>and It is not easy to fade and fully guarantees the excellent<br/>quality of the paper.</li> <li>The paper adopts the double-wire manufacturing process, so<br/>that the front and back texture of the paper are close, the<br/>reasonable ratio of long and short fibers and the special<br/>process provide ideal thickness and hardness for process<br/>packaging.</li> <li>Bright, high-grade, stable, natural and harmonious color and<br/>texture, which fully demonstrates the unique breath and texture<br/>of paper.</li> </ol> |             |
| Weight          | 120 / 258 / 300 / 350 / 400GSM                                                                                                                                                                                                                                                                                                                                                                                                                                                                                                                                                                                                                                                                                                                                                                                                                                                              | $\subseteq$ |
| Color           | 36 Colors                                                                                                                                                                                                                                                                                                                                                                                                                                                                                                                                                                                                                                                                                                                                                                                                                                                                                   | C           |
| Size            | 787mm-1092mm                                                                                                                                                                                                                                                                                                                                                                                                                                                                                                                                                                                                                                                                                                                                                                                                                                                                                |             |
| Usage           | Hardcover Box, Packing Box, Envelope Greeting Card, Tag<br>Handicraft Card.                                                                                                                                                                                                                                                                                                                                                                                                                                                                                                                                                                                                                                                                                                                                                                                                                 | ת<br>ד      |
| Design          | Custom design available                                                                                                                                                                                                                                                                                                                                                                                                                                                                                                                                                                                                                                                                                                                                                                                                                                                                     |             |
| Packing         | Packaged into rolls                                                                                                                                                                                                                                                                                                                                                                                                                                                                                                                                                                                                                                                                                                                                                                                                                                                                         | Γ           |
|                 |                                                                                                                                                                                                                                                                                                                                                                                                                                                                                                                                                                                                                                                                                                                                                                                                                                                                                             | ー<br>ス      |

## CHUMN CHENG

| $\overline{\mathcal{A}}$ | 01                        | 02                      |       |
|--------------------------|---------------------------|-------------------------|-------|
| $\bigcirc$               |                           |                         |       |
| $\geq$                   | Withered Lotus<br>118gsm  | Thistle Black<br>258gsm |       |
|                          | Maroon<br>118gsm          | Waaded Blue<br>258gsm   |       |
| $\bigcirc$               | Burnt Sienna<br>118gsm    | Olive Drab<br>258gsm    | ()    |
| ( )                      | Rouge<br>118gsm           | Aqua Misty<br>258gsm    | ()    |
|                          | Cherry Lush<br>118gsm     | Foggy Blue<br>258gsm    |       |
|                          | China Red<br>118gsm       | Misty Grey<br>258gsm    |       |
|                          | Lassie Mandarin<br>118gsm | Ecru<br>258gsm          |       |
| _                        | Sunflower<br>118gsm       | Normcore<br>258gsm      |       |
|                          | Neonate Lime<br>118gsm    | Lividity Grey<br>258gsm |       |
|                          | Jasmine<br>118gsm         | Matcha<br>258gsm        | DETAI |
| >                        | White Jade<br>118gsm      | Peach Blossom<br>258gsm |       |