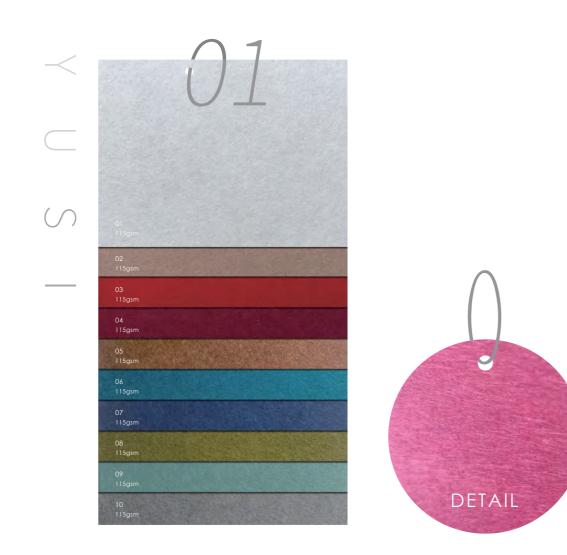

## CHUMN CHENG

| $\overline{\mathcal{A}}$ | 01                        | 02                      |       |
|--------------------------|---------------------------|-------------------------|-------|
| $\bigcirc$               |                           |                         |       |
| $\geq$                   | Withered Lotus<br>118gsm  | Thistle Black<br>258gsm |       |
|                          | Maroon<br>118gsm          | Waaded Blue<br>258gsm   |       |
| $\bigcirc$               | Burnt Sienna<br>118gsm    | Olive Drab<br>258gsm    | ()    |
| ( )                      | Rouge<br>118gsm           | Aqua Misty<br>258gsm    | ()    |
|                          | Cherry Lush<br>118gsm     | Foggy Blue<br>258gsm    |       |
|                          | China Red<br>118gsm       | Misty Grey<br>258gsm    |       |
|                          | Lassie Mandarin<br>118gsm | Ecru<br>258gsm          |       |
| _                        | Sunflower<br>118gsm       | Normcore<br>258gsm      |       |
|                          | Neonate Lime<br>118gsm    | Lividity Grey<br>258gsm |       |
|                          | Jasmine<br>118gsm         | Matcha<br>258gsm        | DETAI |
| >                        | White Jade<br>118gsm      | Peach Blossom<br>258gsm |       |