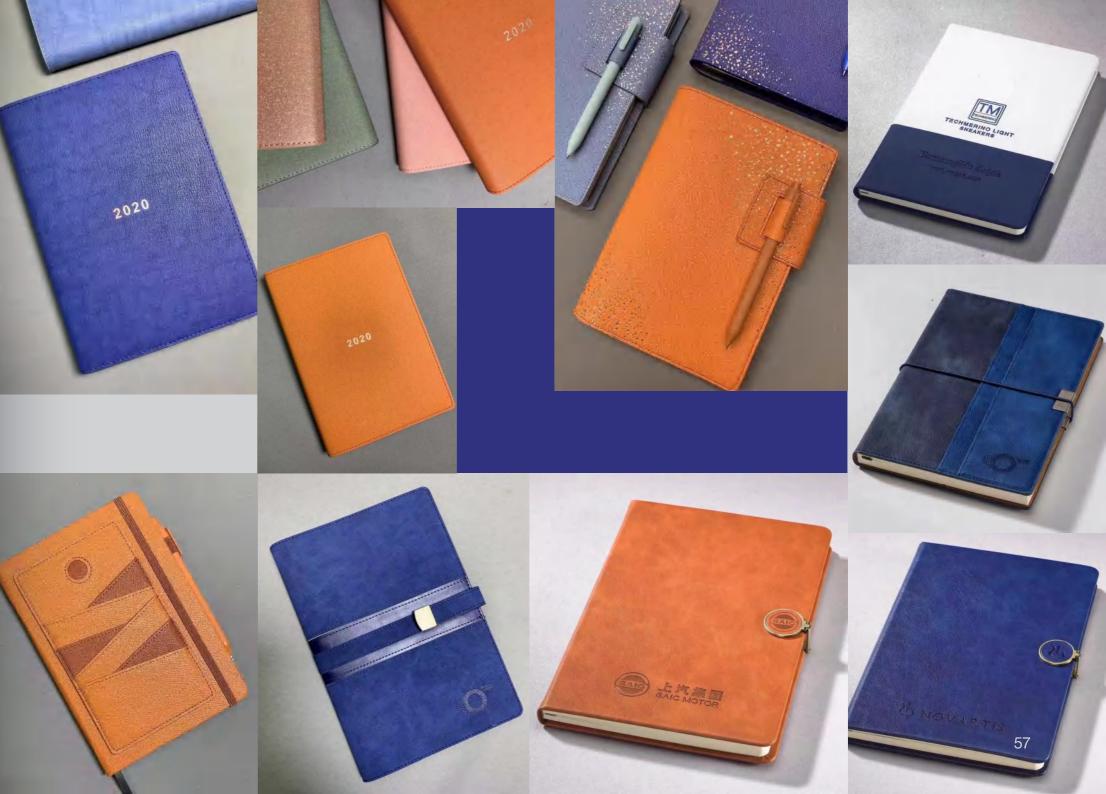

| Product<br>Name | Notebook                                                                      |                 |
|-----------------|-------------------------------------------------------------------------------|-----------------|
| Color           | CMYK and/ or Pantone colors (EU environmental inks)                           |                 |
| Size            | L×H (cm) — According to Customers' Specific Requirements                      |                 |
| Printing        | Offset Printing, digital printing, web printing                               | 2               |
| Binding         | Sewing binding, Perfect binding, Saddle stitched, Spiral binding,<br>Mounting | (<br>  -<br>  Г |
| Design          | Custom design available                                                       |                 |
| Packing         | Packaged into box                                                             |                 |
| MOQ             | 1-100pcs                                                                      |                 |
|                 |                                                                               | (               |
|                 |                                                                               | 7               |