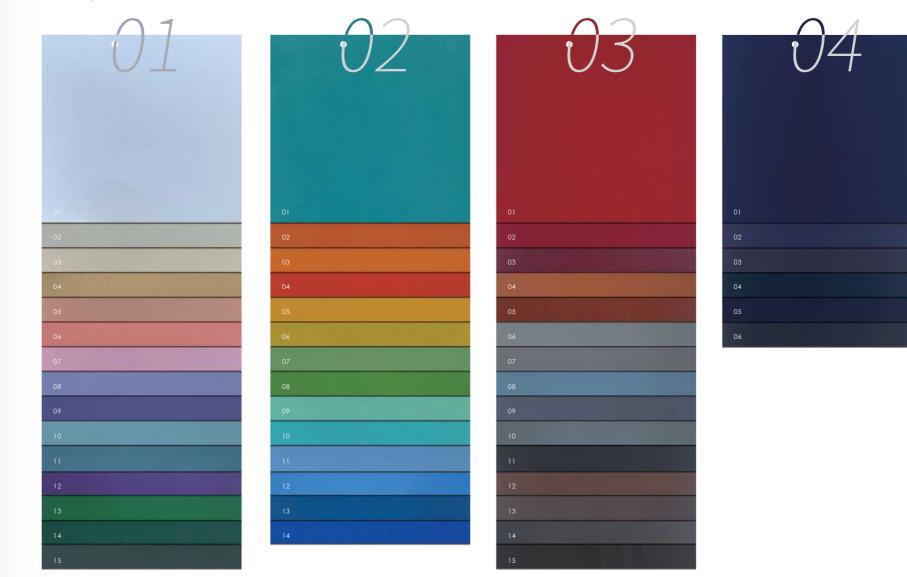

### Paper Weight

| Product<br>Name | Virgin color paper / Cardstock color paper                                                                                                                                                                                                                                                                                                                                                                                                                                                                                                                                                                                                                                                                                                                                                                                                                                                  |             |
|-----------------|---------------------------------------------------------------------------------------------------------------------------------------------------------------------------------------------------------------------------------------------------------------------------------------------------------------------------------------------------------------------------------------------------------------------------------------------------------------------------------------------------------------------------------------------------------------------------------------------------------------------------------------------------------------------------------------------------------------------------------------------------------------------------------------------------------------------------------------------------------------------------------------------|-------------|
| Feature         | <ol> <li>The product is Papermaking of raw wood pulp, dyed with<br/>lightfast pigments, and has outstanding folding resistance and<br/>hardness. The longitudinal and transverse fibers can be folded<br/>for more than a hundred times without bursting respectively.</li> <li>At the same time, it has high stability and color consistency,<br/>and It is not easy to fade and fully guarantees the excellent<br/>quality of the paper.</li> <li>The paper adopts the double-wire manufacturing process, so<br/>that the front and back texture of the paper are close, the<br/>reasonable ratio of long and short fibers and the special<br/>process provide ideal thickness and hardness for process<br/>packaging.</li> <li>Bright, high-grade, stable, natural and harmonious color and<br/>texture, which fully demonstrates the unique breath and texture<br/>of paper.</li> </ol> |             |
| Weight          | 120 / 258 / 300 / 350 / 400GSM                                                                                                                                                                                                                                                                                                                                                                                                                                                                                                                                                                                                                                                                                                                                                                                                                                                              | $\subseteq$ |
| Color           | 36 Colors                                                                                                                                                                                                                                                                                                                                                                                                                                                                                                                                                                                                                                                                                                                                                                                                                                                                                   | C           |
| Size            | 787mm-1092mm                                                                                                                                                                                                                                                                                                                                                                                                                                                                                                                                                                                                                                                                                                                                                                                                                                                                                |             |
| Usage           | Hardcover Box, Packing Box, Envelope Greeting Card, Tag<br>Handicraft Card.                                                                                                                                                                                                                                                                                                                                                                                                                                                                                                                                                                                                                                                                                                                                                                                                                 | ת<br>ד      |
| Design          | Custom design available                                                                                                                                                                                                                                                                                                                                                                                                                                                                                                                                                                                                                                                                                                                                                                                                                                                                     |             |
| Packing         | Packaged into rolls                                                                                                                                                                                                                                                                                                                                                                                                                                                                                                                                                                                                                                                                                                                                                                                                                                                                         | Γ           |
|                 |                                                                                                                                                                                                                                                                                                                                                                                                                                                                                                                                                                                                                                                                                                                                                                                                                                                                                             | ー<br>ス      |