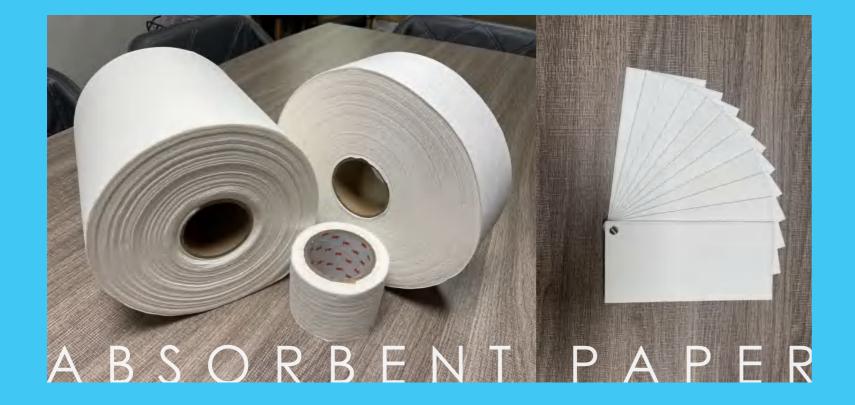

## PRODUCT DESCRIPTION

| Product<br>Name | Absorbent paper / High-density absorbent cotton paper                                                                                                                                                                                                                                                                                                                                                                                                                                                                                                                                                                       |                  |
|-----------------|-----------------------------------------------------------------------------------------------------------------------------------------------------------------------------------------------------------------------------------------------------------------------------------------------------------------------------------------------------------------------------------------------------------------------------------------------------------------------------------------------------------------------------------------------------------------------------------------------------------------------------|------------------|
| Feature         | <ol> <li>Imported natural short cotton and imported wooden pulp<br/>absorb water more than 4 times of its own weight.</li> <li>It has high density and strong toughness. It can be soaked for a<br/>long time and is difficult to decompose.</li> <li>The product is environmentally friendly, non-toxic and tasteless,<br/>and can be recycled many times.</li> <li>It is suitable for four-color printing, concave-convex printing, hot<br/>stamping, die-cutting, partial UV, etc., without losing powder.</li> <li>With European imported medical certification, it can be applied<br/>to the medical field.</li> </ol> | Þ                |
| Thickness       | 0.4mm / 0.6mm / 1.0mm / 1.6mm / 1.8mm / 2.0mm / 2.3mm /<br>2.5mm / 2.8mm / 3.0mm                                                                                                                                                                                                                                                                                                                                                                                                                                                                                                                                            | Б<br>V           |
| Color           | Natural white                                                                                                                                                                                                                                                                                                                                                                                                                                                                                                                                                                                                               | С                |
| Size            | 800*1100mm / 770*1000mm                                                                                                                                                                                                                                                                                                                                                                                                                                                                                                                                                                                                     | ス                |
| Usage           | Suitable for embossing, making various specimens, car incense<br>pieces, placemats, coasters, electric mosquito incense pieces,<br>dry paper pieces, test incense, humidity cards, hang tags,<br>business cards, bottle cap liners, frame mounting, mirror<br>cabinet mounting, makeup Production and processing of box<br>cushions, gift boxes, etc.                                                                                                                                                                                                                                                                       | BEN T            |
| Design          | Custom design available                                                                                                                                                                                                                                                                                                                                                                                                                                                                                                                                                                                                     | $\triangleright$ |
| Packing         | Packaged into rolls                                                                                                                                                                                                                                                                                                                                                                                                                                                                                                                                                                                                         | τ                |
|                 |                                                                                                                                                                                                                                                                                                                                                                                                                                                                                                                                                                                                                             | ロ<br>ス           |