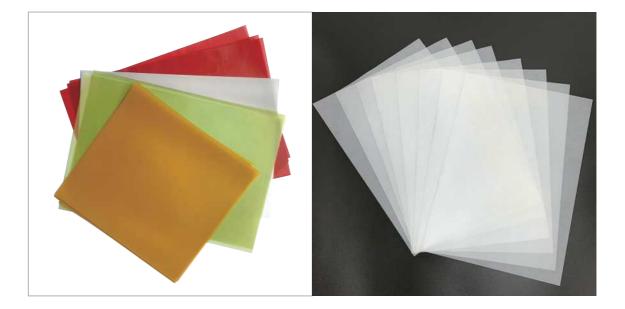

## APPLICATIONS

Electronic mos

Test the card

E-cigarette

Car Fragrant Chips

Coaste

| Product<br>Name | Tracing paper / Butter Paper / vellum paper / plotter paper                                                                                                                                                                                                                                                                                                           |                  |
|-----------------|-----------------------------------------------------------------------------------------------------------------------------------------------------------------------------------------------------------------------------------------------------------------------------------------------------------------------------------------------------------------------|------------------|
| Feature         | It is formed by interweaving fine plant fibers through free pulping,<br>no sizing, no fillers, papermaking in a wet state, soaking in 72%<br>sulfuric acid for 2~3s, washing with water, treating with glycerin,<br>and drying. A hard film type substance. The tracing paper is solid,<br>dense and transparent, adding a subtle sense of mystery to the<br>product. |                  |
| GSM             | 53 / 63 / 73 / 83 / 93 / 103 / 113 / 135 / 155 / 163 / 180 / 190 / 210<br>/ 230 / 285g                                                                                                                                                                                                                                                                                | -                |
| Color           | Super white, bright red, orange yellow, beige gold, flash gold, flash silver, pink/etc                                                                                                                                                                                                                                                                                | R<br>A           |
| Size            | 787*1092mm / 889*1194mm / 787mm roll / 889mmroll                                                                                                                                                                                                                                                                                                                      |                  |
| Usage           | Suitable for lining all kinds of food packaging boxes (e.g. moon<br>cake boxes, biscuit boxes, tea boxes, etc.), envelopes,<br>hardcover book lining paper.                                                                                                                                                                                                           | UN G             |
| Design          | Custom design available                                                                                                                                                                                                                                                                                                                                               | $-\tau$          |
| Packing         | Packaged into rolls                                                                                                                                                                                                                                                                                                                                                   | $\triangleright$ |
| MOQ             | 1-100pcs                                                                                                                                                                                                                                                                                                                                                              | τ                |
|                 |                                                                                                                                                                                                                                                                                                                                                                       | ロ<br>ス           |

### APPLICATIONS

| Product<br>Name | Tissue wrapping paper                                                                                                                                                                                                                                                                                                                                                 |        |
|-----------------|-----------------------------------------------------------------------------------------------------------------------------------------------------------------------------------------------------------------------------------------------------------------------------------------------------------------------------------------------------------------------|--------|
| Feature         | It is formed by interweaving fine plant fibers through free pulping,<br>no sizing, no fillers, papermaking in a wet state, soaking in 72%<br>sulfuric acid for 2~3s, washing with water, treating with glycerin,<br>and drying. A hard film type substance. The tracing paper is solid,<br>dense and transparent, adding a subtle sense of mystery to the<br>product. |        |
| GSM             | 53 / 63 / 73 / 83 / 93 / 103 / 113 / 135 / 155 / 163 / 180 / 190 / 210<br>/ 230 / 285g                                                                                                                                                                                                                                                                                | Г      |
| Color           | Super white, bright red, orange yellow, beige gold, flash gold, flash silver, pink/etc                                                                                                                                                                                                                                                                                |        |
| Size            | 787*1092mm / 889*1194mm / 787mm roll / 889mm roll                                                                                                                                                                                                                                                                                                                     | =      |
| Usage           | Suitable for lining all kinds of food packaging boxes (e.g. moon<br>cake boxes, biscuit boxes, tea boxes, etc.), envelopes,<br>hardcover book lining paper.                                                                                                                                                                                                           |        |
| Design          | Custom design available                                                                                                                                                                                                                                                                                                                                               |        |
| Packing         | Packaged into rolls                                                                                                                                                                                                                                                                                                                                                   |        |
| MOQ             | 1-100pcs                                                                                                                                                                                                                                                                                                                                                              | 1      |
|                 |                                                                                                                                                                                                                                                                                                                                                                       | ٦<br>۲ |