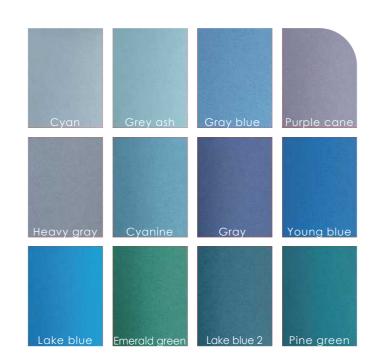

### Paper Weight

| Product<br>Name | Virgin color paper / Cardstock color paper                                                                                                                                                                                                                                                                                                                                                                                                                                                                                                                                                                                                                                                                                                                                                                                                                                                  |             |
|-----------------|---------------------------------------------------------------------------------------------------------------------------------------------------------------------------------------------------------------------------------------------------------------------------------------------------------------------------------------------------------------------------------------------------------------------------------------------------------------------------------------------------------------------------------------------------------------------------------------------------------------------------------------------------------------------------------------------------------------------------------------------------------------------------------------------------------------------------------------------------------------------------------------------|-------------|
| Feature         | <ol> <li>The product is Papermaking of raw wood pulp, dyed with<br/>lightfast pigments, and has outstanding folding resistance and<br/>hardness. The longitudinal and transverse fibers can be folded<br/>for more than a hundred times without bursting respectively.</li> <li>At the same time, it has high stability and color consistency,<br/>and It is not easy to fade and fully guarantees the excellent<br/>quality of the paper.</li> <li>The paper adopts the double-wire manufacturing process, so<br/>that the front and back texture of the paper are close, the<br/>reasonable ratio of long and short fibers and the special<br/>process provide ideal thickness and hardness for process<br/>packaging.</li> <li>Bright, high-grade, stable, natural and harmonious color and<br/>texture, which fully demonstrates the unique breath and texture<br/>of paper.</li> </ol> |             |
| Weight          | 120 / 258 / 300 / 350 / 400GSM                                                                                                                                                                                                                                                                                                                                                                                                                                                                                                                                                                                                                                                                                                                                                                                                                                                              | $\subseteq$ |
| Color           | 36 Colors                                                                                                                                                                                                                                                                                                                                                                                                                                                                                                                                                                                                                                                                                                                                                                                                                                                                                   | C           |
| Size            | 787mm-1092mm                                                                                                                                                                                                                                                                                                                                                                                                                                                                                                                                                                                                                                                                                                                                                                                                                                                                                |             |
| Usage           | Hardcover Box, Packing Box, Envelope Greeting Card, Tag<br>Handicraft Card.                                                                                                                                                                                                                                                                                                                                                                                                                                                                                                                                                                                                                                                                                                                                                                                                                 | ת<br>ד      |
| Design          | Custom design available                                                                                                                                                                                                                                                                                                                                                                                                                                                                                                                                                                                                                                                                                                                                                                                                                                                                     |             |
| Packing         | Packaged into rolls                                                                                                                                                                                                                                                                                                                                                                                                                                                                                                                                                                                                                                                                                                                                                                                                                                                                         | Γ           |
|                 |                                                                                                                                                                                                                                                                                                                                                                                                                                                                                                                                                                                                                                                                                                                                                                                                                                                                                             | ー<br>ス      |