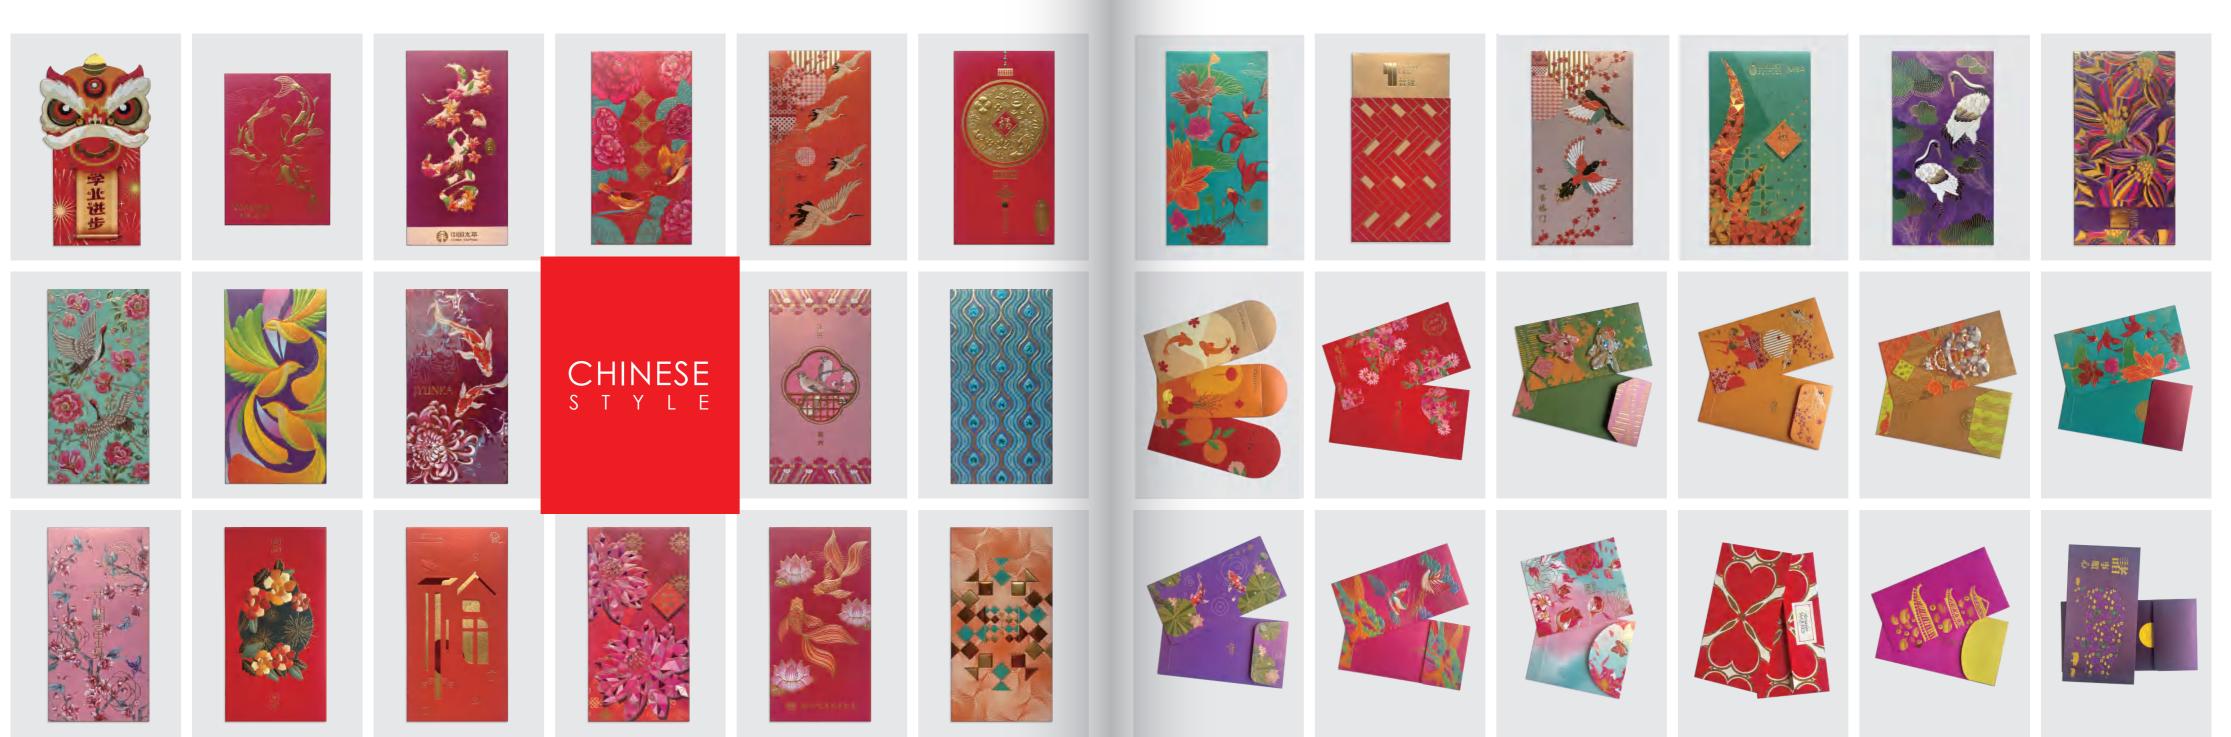

### Paper Weight

| Product<br>Name | Virgin color paper / Cardstock color paper                                                                                                                                                                                                                                                                                                                                                                                                                                                                                                                                                                                                                                                                                                                                                                                                                                                  |             |
|-----------------|---------------------------------------------------------------------------------------------------------------------------------------------------------------------------------------------------------------------------------------------------------------------------------------------------------------------------------------------------------------------------------------------------------------------------------------------------------------------------------------------------------------------------------------------------------------------------------------------------------------------------------------------------------------------------------------------------------------------------------------------------------------------------------------------------------------------------------------------------------------------------------------------|-------------|
| Feature         | <ol> <li>The product is Papermaking of raw wood pulp, dyed with<br/>lightfast pigments, and has outstanding folding resistance and<br/>hardness. The longitudinal and transverse fibers can be folded<br/>for more than a hundred times without bursting respectively.</li> <li>At the same time, it has high stability and color consistency,<br/>and It is not easy to fade and fully guarantees the excellent<br/>quality of the paper.</li> <li>The paper adopts the double-wire manufacturing process, so<br/>that the front and back texture of the paper are close, the<br/>reasonable ratio of long and short fibers and the special<br/>process provide ideal thickness and hardness for process<br/>packaging.</li> <li>Bright, high-grade, stable, natural and harmonious color and<br/>texture, which fully demonstrates the unique breath and texture<br/>of paper.</li> </ol> |             |
| Weight          | 120 / 258 / 300 / 350 / 400GSM                                                                                                                                                                                                                                                                                                                                                                                                                                                                                                                                                                                                                                                                                                                                                                                                                                                              | $\subseteq$ |
| Color           | 36 Colors                                                                                                                                                                                                                                                                                                                                                                                                                                                                                                                                                                                                                                                                                                                                                                                                                                                                                   | C           |
| Size            | 787mm-1092mm                                                                                                                                                                                                                                                                                                                                                                                                                                                                                                                                                                                                                                                                                                                                                                                                                                                                                |             |
| Usage           | Hardcover Box, Packing Box, Envelope Greeting Card, Tag<br>Handicraft Card.                                                                                                                                                                                                                                                                                                                                                                                                                                                                                                                                                                                                                                                                                                                                                                                                                 | ת<br>ד      |
| Design          | Custom design available                                                                                                                                                                                                                                                                                                                                                                                                                                                                                                                                                                                                                                                                                                                                                                                                                                                                     |             |
| Packing         | Packaged into rolls                                                                                                                                                                                                                                                                                                                                                                                                                                                                                                                                                                                                                                                                                                                                                                                                                                                                         | Γ           |
|                 |                                                                                                                                                                                                                                                                                                                                                                                                                                                                                                                                                                                                                                                                                                                                                                                                                                                                                             | ー<br>ス      |

## CHUMN CHENG

| $\overline{\mathcal{A}}$ | 01                        | 02                      |       |
|--------------------------|---------------------------|-------------------------|-------|
| $\bigcirc$               |                           |                         |       |
| $\geq$                   | Withered Lotus<br>118gsm  | Thistle Black<br>258gsm |       |
|                          | Maroon<br>118gsm          | Waaded Blue<br>258gsm   |       |
| $\bigcirc$               | Burnt Sienna<br>118gsm    | Olive Drab<br>258gsm    | ()    |
| ( )                      | Rouge<br>118gsm           | Aqua Misty<br>258gsm    | ()    |
|                          | Cherry Lush<br>118gsm     | Foggy Blue<br>258gsm    |       |
|                          | China Red<br>118gsm       | Misty Grey<br>258gsm    |       |
|                          | Lassie Mandarin<br>118gsm | Ecru<br>258gsm          |       |
| _                        | Sunflower<br>118gsm       | Normcore<br>258gsm      |       |
|                          | Neonate Lime<br>118gsm    | Lividity Grey<br>258gsm |       |
|                          | Jasmine<br>118gsm         | Matcha<br>258gsm        | DETAI |
| >                        | White Jade<br>118gsm      | Peach Blossom<br>258gsm |       |