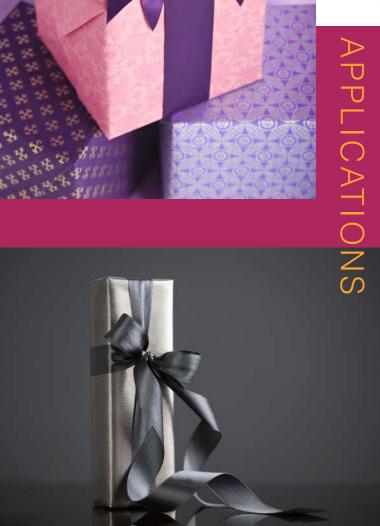

## APPLICATIONS

| Product<br>Name | Pearl paper / Glitter paper / Metal paper                                                                                                                                                                                                                                                                                                                                                                                                                                                                                                                                                                                                                                                                                                                                                                                        |  |
|-----------------|----------------------------------------------------------------------------------------------------------------------------------------------------------------------------------------------------------------------------------------------------------------------------------------------------------------------------------------------------------------------------------------------------------------------------------------------------------------------------------------------------------------------------------------------------------------------------------------------------------------------------------------------------------------------------------------------------------------------------------------------------------------------------------------------------------------------------------|--|
| Feature         | <ul> <li>The raw wood pulp colored paper is the base paper, and the high-quality pearlescent coating is added, which can show the unique effect of pearlescent metallic sparkle with the observation of different angles.</li> <li>Premium Quality - Each glitter construction paper is made from high-quality crafting paper that is smooth, elegant, durable, and dazzling. Front side glittered; no residual glitter left behind.</li> <li>Multi-Color Sparkling Glitter available.</li> <li>Art and Craft with Glitter Contact Paper - Glitter wrapping paper is easy to cut. Just draw the shape of preference, carefully cut, apply glue and stick. Great for Party Invitations, Cupcake Toppers, Belly Bands, Centerpieces, Corporate Events, Banquets, Christmas Decorations, Arts and Crafts, Gift Wrapping.</li> </ul> |  |
| Weight          | 120 / 250g                                                                                                                                                                                                                                                                                                                                                                                                                                                                                                                                                                                                                                                                                                                                                                                                                       |  |
| Color           | Widely Used in Garments, Bags,Book, Gifts, Luggage, Craft<br>Products, Home Textiles etc.                                                                                                                                                                                                                                                                                                                                                                                                                                                                                                                                                                                                                                                                                                                                        |  |
| Size            | 787*1092mm / 787mm roll                                                                                                                                                                                                                                                                                                                                                                                                                                                                                                                                                                                                                                                                                                                                                                                                          |  |
| Usage           | Floor book folds, invitations, greeting cards, tags, albums, high-end packaging, hand bags.                                                                                                                                                                                                                                                                                                                                                                                                                                                                                                                                                                                                                                                                                                                                      |  |
| Design          | Custom design available                                                                                                                                                                                                                                                                                                                                                                                                                                                                                                                                                                                                                                                                                                                                                                                                          |  |
| Packing         | Packaged into rolls                                                                                                                                                                                                                                                                                                                                                                                                                                                                                                                                                                                                                                                                                                                                                                                                              |  |
|                 |                                                                                                                                                                                                                                                                                                                                                                                                                                                                                                                                                                                                                                                                                                                                                                                                                                  |  |