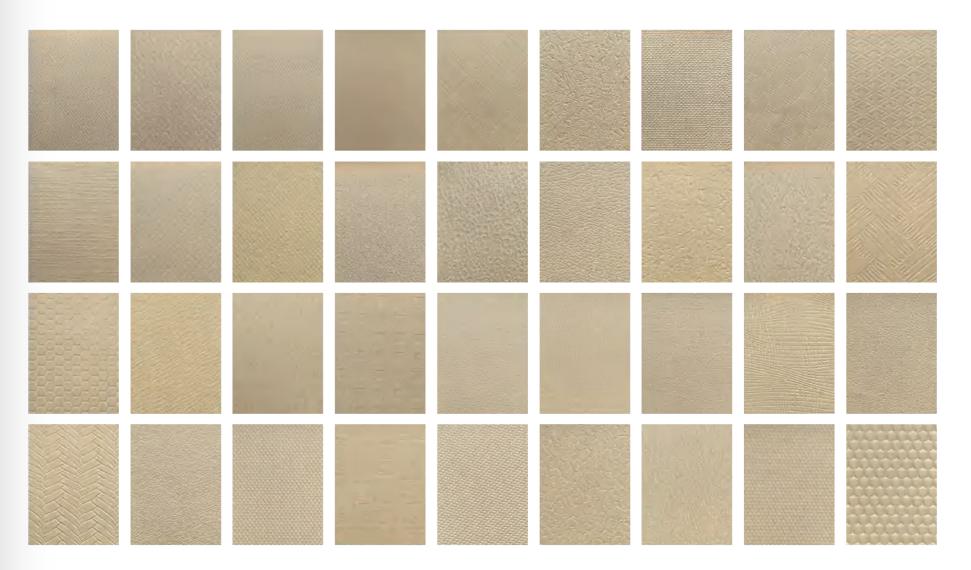

## APPLICATIONS

| Product<br>Name | Embossed paper / texture paper                                                                                                                                                                                                                                                                                                                                                                                                                        |  |
|-----------------|-------------------------------------------------------------------------------------------------------------------------------------------------------------------------------------------------------------------------------------------------------------------------------------------------------------------------------------------------------------------------------------------------------------------------------------------------------|--|
| Feature         | Long-fiber wood pulp papermaking has the characteristics of<br>good stiffness and high folding resistance. Hundreds of patterns<br>are produced through special craftsmanship, with soft and<br>delicate textures, showing naturalness.                                                                                                                                                                                                               |  |
| GSM             | 120 / 250 / 300g                                                                                                                                                                                                                                                                                                                                                                                                                                      |  |
| Color           | Pure white, natural white, Sophora japonica rice, birch ash,<br>elegant yellow, wheat ear yellow, water pink, candy powder,<br>sky blue, clear water blue, peacock blue, violet, gentian blue,<br>navy blue, noble blue, bright red, Chinese Red, Carmine Red,<br>Amethyst Sandalwood, Happy Orange, Corn Yellow, Tea<br>Green, Hearty Green, Elegant Grey, Premium Grey,<br>Gentleman, Milk Coffee Brown, Latte Brown, Chocolate,<br>Turmeric Black. |  |
| Size            |                                                                                                                                                                                                                                                                                                                                                                                                                                                       |  |
| Usage           | Album cover, greeting card, red envelope, envelope, tag,<br>handbag, wine box, gift box, hardcover box.                                                                                                                                                                                                                                                                                                                                               |  |
| Design          | Custom design available                                                                                                                                                                                                                                                                                                                                                                                                                               |  |
| Packing         | Packaged into rolls                                                                                                                                                                                                                                                                                                                                                                                                                                   |  |
|                 |                                                                                                                                                                                                                                                                                                                                                                                                                                                       |  |

#### Texture