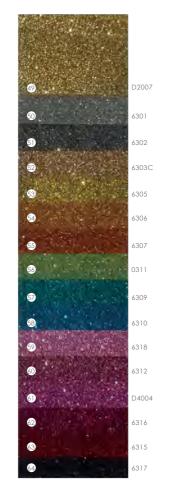

## APPLICATIONS

| Product<br>Name | Pearl paper / Glitter paper / Metal paper                                                                                                                                                                                                                                                                                                                                                                                                                                                                                                                                                                                                                                                                                                                                                                                        |  |
|-----------------|----------------------------------------------------------------------------------------------------------------------------------------------------------------------------------------------------------------------------------------------------------------------------------------------------------------------------------------------------------------------------------------------------------------------------------------------------------------------------------------------------------------------------------------------------------------------------------------------------------------------------------------------------------------------------------------------------------------------------------------------------------------------------------------------------------------------------------|--|
| Feature         | <ul> <li>The raw wood pulp colored paper is the base paper, and the high-quality pearlescent coating is added, which can show the unique effect of pearlescent metallic sparkle with the observation of different angles.</li> <li>Premium Quality - Each glitter construction paper is made from high-quality crafting paper that is smooth, elegant, durable, and dazzling. Front side glittered; no residual glitter left behind.</li> <li>Multi-Color Sparkling Glitter available.</li> <li>Art and Craft with Glitter Contact Paper - Glitter wrapping paper is easy to cut. Just draw the shape of preference, carefully cut, apply glue and stick. Great for Party Invitations, Cupcake Toppers, Belly Bands, Centerpieces, Corporate Events, Banquets, Christmas Decorations, Arts and Crafts, Gift Wrapping.</li> </ul> |  |
| Weight          | 120 / 250g                                                                                                                                                                                                                                                                                                                                                                                                                                                                                                                                                                                                                                                                                                                                                                                                                       |  |
| Color           | Widely Used in Garments, Bags,Book, Gifts, Luggage, Craft<br>Products, Home Textiles etc.                                                                                                                                                                                                                                                                                                                                                                                                                                                                                                                                                                                                                                                                                                                                        |  |
| Size            | 787*1092mm / 787mm roll                                                                                                                                                                                                                                                                                                                                                                                                                                                                                                                                                                                                                                                                                                                                                                                                          |  |
| Usage           | Floor book folds, invitations, greeting cards, tags, albums, high-end packaging, hand bags.                                                                                                                                                                                                                                                                                                                                                                                                                                                                                                                                                                                                                                                                                                                                      |  |
| Design          | Custom design available                                                                                                                                                                                                                                                                                                                                                                                                                                                                                                                                                                                                                                                                                                                                                                                                          |  |
| Packing         | Packaged into rolls                                                                                                                                                                                                                                                                                                                                                                                                                                                                                                                                                                                                                                                                                                                                                                                                              |  |
|                 |                                                                                                                                                                                                                                                                                                                                                                                                                                                                                                                                                                                                                                                                                                                                                                                                                                  |  |

### Glitter Paper

| the all the se     |        |
|--------------------|--------|
|                    |        |
|                    | D1203  |
|                    | D1203  |
|                    | 6502   |
| e for hearn as sea | 6206   |
|                    | 6208   |
|                    | 6503   |
|                    | 6211   |
|                    | 6212   |
|                    | D0101  |
| Carl Constants     | D3007  |
|                    | 6216   |
|                    | 6508   |
|                    | 6209   |
|                    | 6217   |
|                    | D3006C |
|                    | 6213C  |
|                    | 6235C  |