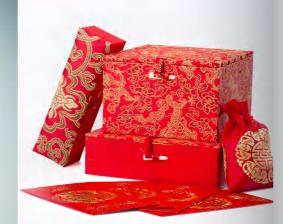

| Product<br>Name     | Envelope and red envelope paper                                |                 |
|---------------------|----------------------------------------------------------------|-----------------|
| Color               | 1-4 C or more & Pantone color                                  |                 |
| Size                | Customized red envelope                                        |                 |
| Printing            | Offset printing                                                | $\leq$          |
|                     | Silk screen printing                                           | Ē               |
| Surface<br>Disposal | Matte or gloss lamination                                      | 6               |
|                     | Burning gold or silver                                         | ₽<br>₽<br>₽     |
|                     | Spot UV                                                        |                 |
|                     | Embossed or debossed                                           | т×~             |
|                     | Varnish                                                        | <b>ENVELOPE</b> |
|                     | Other as requested                                             |                 |
| Handle              | Hand Length Handle, Drawstring, paper string,ribbon string,etc |                 |
| Usage               | Garment,shopping,gift.packing,etc                              | Ч<br>С          |
|                     | 1.paper recyclable                                             | П               |
| Remark              | 2.good quality and reasonable price                            | Ţ               |
|                     | 3.mass production capacity and fast delivery time              | PAPE            |
|                     |                                                                | п               |
|                     |                                                                |                 |