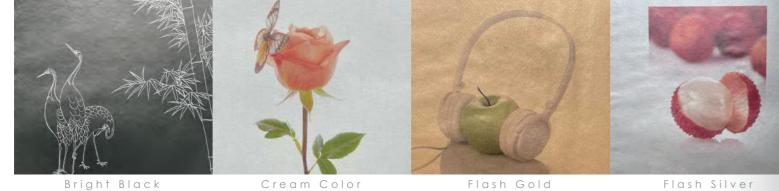

## APPLICATIONS

Electronic mos

Test the card

E-cigarette

Car Fragrant Chips

Coaste

| Product<br>Name | Tracing paper / Butter Paper / vellum paper / plotter paper                                                                                                                                                                                                                                                                                                           |                  |
|-----------------|-----------------------------------------------------------------------------------------------------------------------------------------------------------------------------------------------------------------------------------------------------------------------------------------------------------------------------------------------------------------------|------------------|
| Feature         | It is formed by interweaving fine plant fibers through free pulping,<br>no sizing, no fillers, papermaking in a wet state, soaking in 72%<br>sulfuric acid for 2~3s, washing with water, treating with glycerin,<br>and drying. A hard film type substance. The tracing paper is solid,<br>dense and transparent, adding a subtle sense of mystery to the<br>product. |                  |
| GSM             | 53 / 63 / 73 / 83 / 93 / 103 / 113 / 135 / 155 / 163 / 180 / 190 / 210<br>/ 230 / 285g                                                                                                                                                                                                                                                                                | -                |
| Color           | Super white, bright red, orange yellow, beige gold, flash gold, flash silver, pink/etc                                                                                                                                                                                                                                                                                | R<br>A           |
| Size            | 787*1092mm / 889*1194mm / 787mm roll / 889mmroll                                                                                                                                                                                                                                                                                                                      |                  |
| Usage           | Suitable for lining all kinds of food packaging boxes (e.g. moon<br>cake boxes, biscuit boxes, tea boxes, etc.), envelopes,<br>hardcover book lining paper.                                                                                                                                                                                                           | UN G             |
| Design          | Custom design available                                                                                                                                                                                                                                                                                                                                               | $-\tau$          |
| Packing         | Packaged into rolls                                                                                                                                                                                                                                                                                                                                                   | $\triangleright$ |
| MOQ             | 1-100pcs                                                                                                                                                                                                                                                                                                                                                              | τ                |
|                 |                                                                                                                                                                                                                                                                                                                                                                       | ロ<br>ス           |

### APPLICATIONS

| Product<br>Name | Tissue wrapping paper                                                                                                                                                                                                                                                                                                                                                 |        |
|-----------------|-----------------------------------------------------------------------------------------------------------------------------------------------------------------------------------------------------------------------------------------------------------------------------------------------------------------------------------------------------------------------|--------|
| Feature         | It is formed by interweaving fine plant fibers through free pulping,<br>no sizing, no fillers, papermaking in a wet state, soaking in 72%<br>sulfuric acid for 2~3s, washing with water, treating with glycerin,<br>and drying. A hard film type substance. The tracing paper is solid,<br>dense and transparent, adding a subtle sense of mystery to the<br>product. |        |
| GSM             | 53 / 63 / 73 / 83 / 93 / 103 / 113 / 135 / 155 / 163 / 180 / 190 / 210<br>/ 230 / 285g                                                                                                                                                                                                                                                                                | Г      |
| Color           | Super white, bright red, orange yellow, beige gold, flash gold, flash silver, pink/etc                                                                                                                                                                                                                                                                                |        |
| Size            | 787*1092mm / 889*1194mm / 787mm roll / 889mm roll                                                                                                                                                                                                                                                                                                                     | =      |
| Usage           | Suitable for lining all kinds of food packaging boxes (e.g. moon<br>cake boxes, biscuit boxes, tea boxes, etc.), envelopes,<br>hardcover book lining paper.                                                                                                                                                                                                           |        |
| Design          | Custom design available                                                                                                                                                                                                                                                                                                                                               |        |
| Packing         | Packaged into rolls                                                                                                                                                                                                                                                                                                                                                   |        |
| MOQ             | 1-100pcs                                                                                                                                                                                                                                                                                                                                                              | 1      |
|                 |                                                                                                                                                                                                                                                                                                                                                                       | ٦<br>۲ |