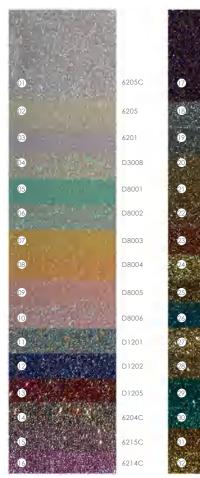

## APPLICATIONS

| Product<br>Name | Pearl paper / Glitter paper / Metal paper                                                                                                                                                                                                                                                                                                                                                                                                                                                                                                                                                                                                                                                                                                                                                                                        |  |
|-----------------|----------------------------------------------------------------------------------------------------------------------------------------------------------------------------------------------------------------------------------------------------------------------------------------------------------------------------------------------------------------------------------------------------------------------------------------------------------------------------------------------------------------------------------------------------------------------------------------------------------------------------------------------------------------------------------------------------------------------------------------------------------------------------------------------------------------------------------|--|
| Feature         | <ul> <li>The raw wood pulp colored paper is the base paper, and the high-quality pearlescent coating is added, which can show the unique effect of pearlescent metallic sparkle with the observation of different angles.</li> <li>Premium Quality - Each glitter construction paper is made from high-quality crafting paper that is smooth, elegant, durable, and dazzling. Front side glittered; no residual glitter left behind.</li> <li>Multi-Color Sparkling Glitter available.</li> <li>Art and Craft with Glitter Contact Paper - Glitter wrapping paper is easy to cut. Just draw the shape of preference, carefully cut, apply glue and stick. Great for Party Invitations, Cupcake Toppers, Belly Bands, Centerpieces, Corporate Events, Banquets, Christmas Decorations, Arts and Crafts, Gift Wrapping.</li> </ul> |  |
| Weight          | 120 / 250g                                                                                                                                                                                                                                                                                                                                                                                                                                                                                                                                                                                                                                                                                                                                                                                                                       |  |
| Color           | Widely Used in Garments, Bags,Book, Gifts, Luggage, Craft<br>Products, Home Textiles etc.                                                                                                                                                                                                                                                                                                                                                                                                                                                                                                                                                                                                                                                                                                                                        |  |
| Size            | 787*1092mm / 787mm roll                                                                                                                                                                                                                                                                                                                                                                                                                                                                                                                                                                                                                                                                                                                                                                                                          |  |
| Usage           | Floor book folds, invitations, greeting cards, tags, albums, high-end packaging, hand bags.                                                                                                                                                                                                                                                                                                                                                                                                                                                                                                                                                                                                                                                                                                                                      |  |
| Design          | Custom design available                                                                                                                                                                                                                                                                                                                                                                                                                                                                                                                                                                                                                                                                                                                                                                                                          |  |
| Packing         | Packaged into rolls                                                                                                                                                                                                                                                                                                                                                                                                                                                                                                                                                                                                                                                                                                                                                                                                              |  |
|                 |                                                                                                                                                                                                                                                                                                                                                                                                                                                                                                                                                                                                                                                                                                                                                                                                                                  |  |

### Glitter Paper

| the all the se     |        |
|--------------------|--------|
|                    |        |
|                    | D1203  |
|                    | D1203  |
|                    | 6502   |
| e for hearn as sea | 6206   |
|                    | 6208   |
|                    | 6503   |
|                    | 6211   |
|                    | 6212   |
|                    | D0101  |
| Carl Constants     | D3007  |
|                    | 6216   |
|                    | 6508   |
|                    | 6209   |
|                    | 6217   |
|                    | D3006C |
|                    | 6213C  |
|                    | 6235C  |