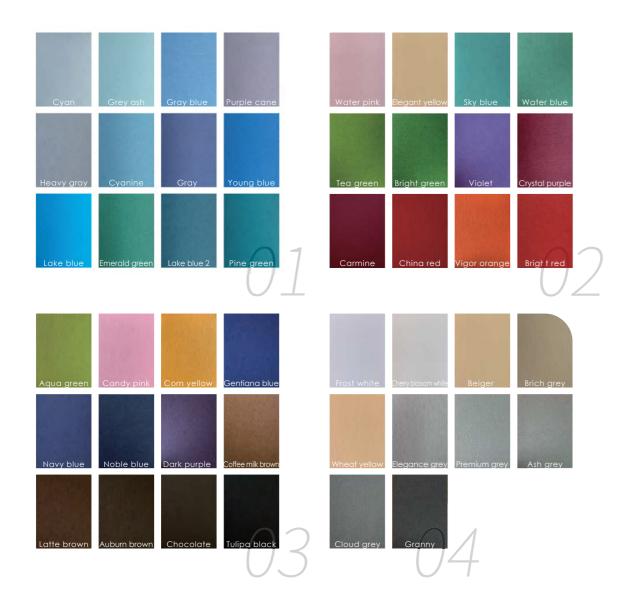

### Paper Weight

| Product<br>Name | Virgin color paper / Cardstock color paper                                                                                                                                                                                                                                                                                                                                                                                                                                                                                                                                                                                                                                                                                                                                                                                                                                                  |             |
|-----------------|---------------------------------------------------------------------------------------------------------------------------------------------------------------------------------------------------------------------------------------------------------------------------------------------------------------------------------------------------------------------------------------------------------------------------------------------------------------------------------------------------------------------------------------------------------------------------------------------------------------------------------------------------------------------------------------------------------------------------------------------------------------------------------------------------------------------------------------------------------------------------------------------|-------------|
| Feature         | <ol> <li>The product is Papermaking of raw wood pulp, dyed with<br/>lightfast pigments, and has outstanding folding resistance and<br/>hardness. The longitudinal and transverse fibers can be folded<br/>for more than a hundred times without bursting respectively.</li> <li>At the same time, it has high stability and color consistency,<br/>and It is not easy to fade and fully guarantees the excellent<br/>quality of the paper.</li> <li>The paper adopts the double-wire manufacturing process, so<br/>that the front and back texture of the paper are close, the<br/>reasonable ratio of long and short fibers and the special<br/>process provide ideal thickness and hardness for process<br/>packaging.</li> <li>Bright, high-grade, stable, natural and harmonious color and<br/>texture, which fully demonstrates the unique breath and texture<br/>of paper.</li> </ol> |             |
| Weight          | 120 / 258 / 300 / 350 / 400GSM                                                                                                                                                                                                                                                                                                                                                                                                                                                                                                                                                                                                                                                                                                                                                                                                                                                              | $\subseteq$ |
| Color           | 36 Colors                                                                                                                                                                                                                                                                                                                                                                                                                                                                                                                                                                                                                                                                                                                                                                                                                                                                                   | C           |
| Size            | 787mm-1092mm                                                                                                                                                                                                                                                                                                                                                                                                                                                                                                                                                                                                                                                                                                                                                                                                                                                                                |             |
| Usage           | Hardcover Box, Packing Box, Envelope Greeting Card, Tag<br>Handicraft Card.                                                                                                                                                                                                                                                                                                                                                                                                                                                                                                                                                                                                                                                                                                                                                                                                                 | ת<br>ד      |
| Design          | Custom design available                                                                                                                                                                                                                                                                                                                                                                                                                                                                                                                                                                                                                                                                                                                                                                                                                                                                     |             |
| Packing         | Packaged into rolls                                                                                                                                                                                                                                                                                                                                                                                                                                                                                                                                                                                                                                                                                                                                                                                                                                                                         | Γ           |
|                 |                                                                                                                                                                                                                                                                                                                                                                                                                                                                                                                                                                                                                                                                                                                                                                                                                                                                                             | ー<br>ス      |

## APPLICATIONS

| Product<br>Name | Embossed paper / texture paper                                                                                                                                                                                                                                                                                                                                                                                                                        |  |
|-----------------|-------------------------------------------------------------------------------------------------------------------------------------------------------------------------------------------------------------------------------------------------------------------------------------------------------------------------------------------------------------------------------------------------------------------------------------------------------|--|
| Feature         | Long-fiber wood pulp papermaking has the characteristics of<br>good stiffness and high folding resistance. Hundreds of patterns<br>are produced through special craftsmanship, with soft and<br>delicate textures, showing naturalness.                                                                                                                                                                                                               |  |
| GSM             | 120 / 250 / 300g                                                                                                                                                                                                                                                                                                                                                                                                                                      |  |
| Color           | Pure white, natural white, Sophora japonica rice, birch ash,<br>elegant yellow, wheat ear yellow, water pink, candy powder,<br>sky blue, clear water blue, peacock blue, violet, gentian blue,<br>navy blue, noble blue, bright red, Chinese Red, Carmine Red,<br>Amethyst Sandalwood, Happy Orange, Corn Yellow, Tea<br>Green, Hearty Green, Elegant Grey, Premium Grey,<br>Gentleman, Milk Coffee Brown, Latte Brown, Chocolate,<br>Turmeric Black. |  |
| Size            |                                                                                                                                                                                                                                                                                                                                                                                                                                                       |  |
| Usage           | Album cover, greeting card, red envelope, envelope, tag,<br>handbag, wine box, gift box, hardcover box.                                                                                                                                                                                                                                                                                                                                               |  |
| Design          | Custom design available                                                                                                                                                                                                                                                                                                                                                                                                                               |  |
| Packing         | Packaged into rolls                                                                                                                                                                                                                                                                                                                                                                                                                                   |  |
|                 |                                                                                                                                                                                                                                                                                                                                                                                                                                                       |  |