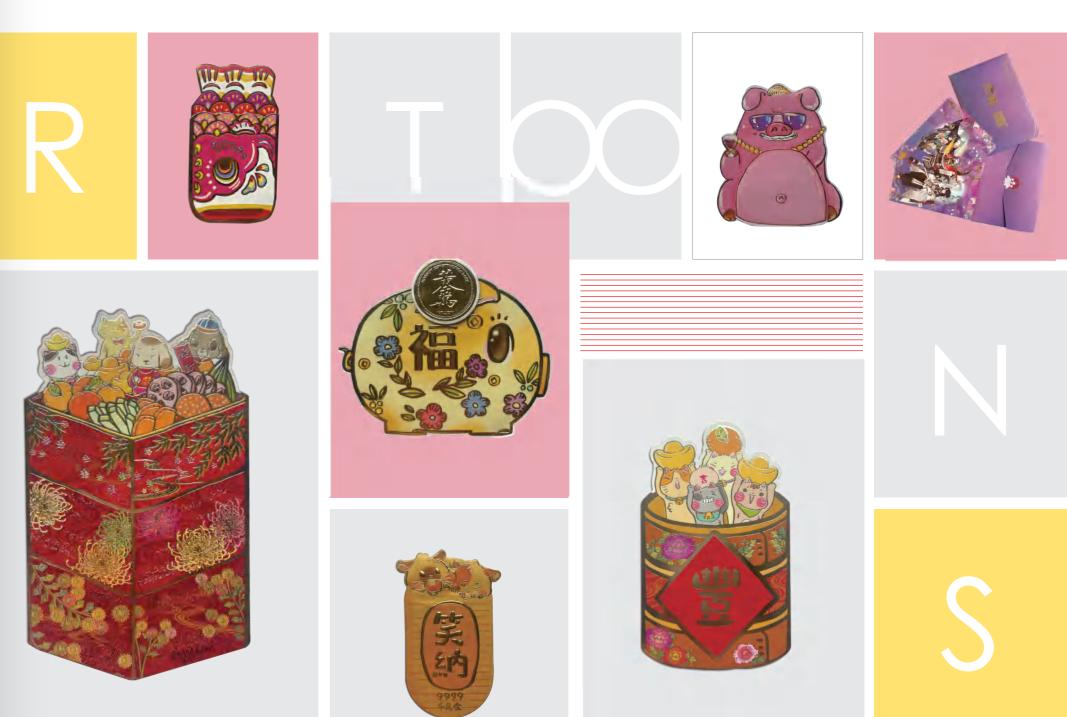

| Product<br>Name     | Envelope and red envelope paper                                |                 |
|---------------------|----------------------------------------------------------------|-----------------|
| Color               | 1-4 C or more & Pantone color                                  |                 |
| Size                | Customized red envelope                                        |                 |
| Printing            | Offset printing                                                | $\leq$          |
|                     | Silk screen printing                                           | Ē               |
| Surface<br>Disposal | Matte or gloss lamination                                      | 6               |
|                     | Burning gold or silver                                         | ₽<br>₽<br>₽     |
|                     | Spot UV                                                        |                 |
|                     | Embossed or debossed                                           | т×~             |
|                     | Varnish                                                        | <b>ENVELOPE</b> |
|                     | Other as requested                                             |                 |
| Handle              | Hand Length Handle, Drawstring, paper string,ribbon string,etc |                 |
| Usage               | Garment,shopping,gift.packing,etc                              | Ч<br>С          |
|                     | 1.paper recyclable                                             | П               |
| Remark              | 2.good quality and reasonable price                            | Ţ               |
|                     | 3.mass production capacity and fast delivery time              | PAPE            |
|                     |                                                                | п               |
|                     |                                                                |                 |