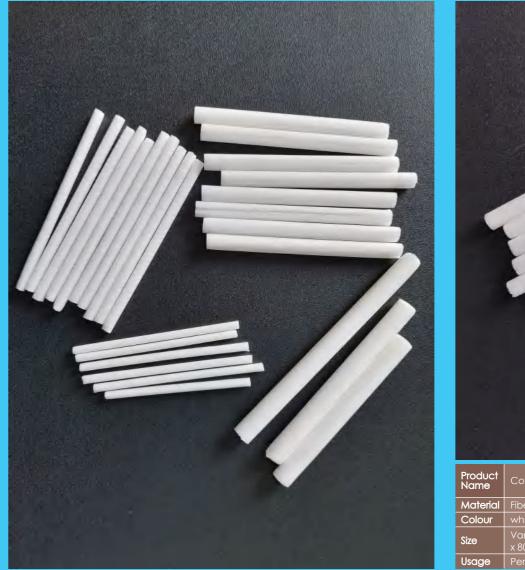

### Surface

2.8mm吸水棉纸

2.5mm吸水棉纸

3.0mm吸水棉纸

| Product<br>Name | Cotton swab                                                              |
|-----------------|--------------------------------------------------------------------------|
| Material        | Fiber, or called cotton                                                  |
| Colour          | white                                                                    |
| Size            | Various diameter:5.5/6/6.5/7/7.1/8/9/10/12/14/15/16/17/20mm<br>x 80mm(L) |
| Usage           | Perfume sticks, electronic cigarette filters                             |