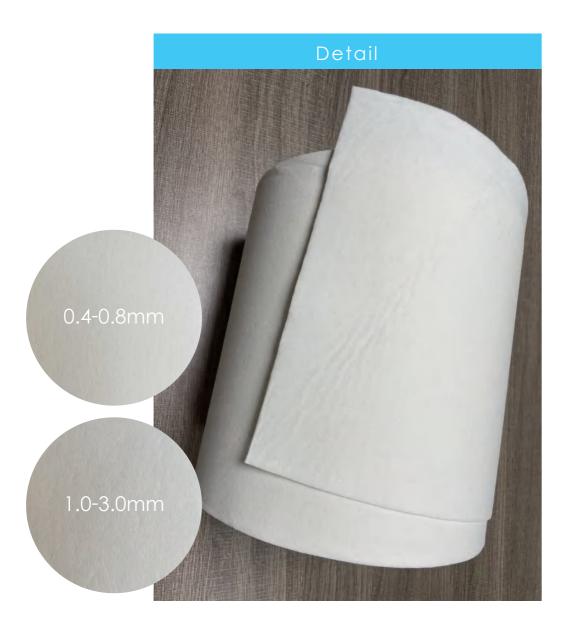

## PRODUCT DESCRIPTION

| Product<br>Name | Absorbent paper / High-density absorbent cotton paper                                                                                                                                                                                                                                                                                                                                                                                                                                                                                                                                                                       |                  |
|-----------------|-----------------------------------------------------------------------------------------------------------------------------------------------------------------------------------------------------------------------------------------------------------------------------------------------------------------------------------------------------------------------------------------------------------------------------------------------------------------------------------------------------------------------------------------------------------------------------------------------------------------------------|------------------|
| Feature         | <ol> <li>Imported natural short cotton and imported wooden pulp<br/>absorb water more than 4 times of its own weight.</li> <li>It has high density and strong toughness. It can be soaked for a<br/>long time and is difficult to decompose.</li> <li>The product is environmentally friendly, non-toxic and tasteless,<br/>and can be recycled many times.</li> <li>It is suitable for four-color printing, concave-convex printing, hot<br/>stamping, die-cutting, partial UV, etc., without losing powder.</li> <li>With European imported medical certification, it can be applied<br/>to the medical field.</li> </ol> | Þ                |
| Thickness       | 0.4mm / 0.6mm / 1.0mm / 1.6mm / 1.8mm / 2.0mm / 2.3mm /<br>2.5mm / 2.8mm / 3.0mm                                                                                                                                                                                                                                                                                                                                                                                                                                                                                                                                            | Б<br>V           |
| Color           | Natural white                                                                                                                                                                                                                                                                                                                                                                                                                                                                                                                                                                                                               | С                |
| Size            | 800*1100mm / 770*1000mm                                                                                                                                                                                                                                                                                                                                                                                                                                                                                                                                                                                                     | ス                |
| Usage           | Suitable for embossing, making various specimens, car incense<br>pieces, placemats, coasters, electric mosquito incense pieces,<br>dry paper pieces, test incense, humidity cards, hang tags,<br>business cards, bottle cap liners, frame mounting, mirror<br>cabinet mounting, makeup Production and processing of box<br>cushions, gift boxes, etc.                                                                                                                                                                                                                                                                       | BEN T            |
| Design          | Custom design available                                                                                                                                                                                                                                                                                                                                                                                                                                                                                                                                                                                                     | $\triangleright$ |
| Packing         | Packaged into rolls                                                                                                                                                                                                                                                                                                                                                                                                                                                                                                                                                                                                         | τ                |
|                 |                                                                                                                                                                                                                                                                                                                                                                                                                                                                                                                                                                                                                             | ロ<br>ス           |

### Surface

2.8mm吸水棉纸

2.5mm吸水棉纸

3.0mm吸水棉纸

| Product<br>Name | Cotton swab                                                              |
|-----------------|--------------------------------------------------------------------------|
| Material        | Fiber, or called cotton                                                  |
| Colour          | white                                                                    |
| Size            | Various diameter:5.5/6/6.5/7/7.1/8/9/10/12/14/15/16/17/20mm<br>x 80mm(L) |
| Usage           | Perfume sticks, electronic cigarette filters                             |