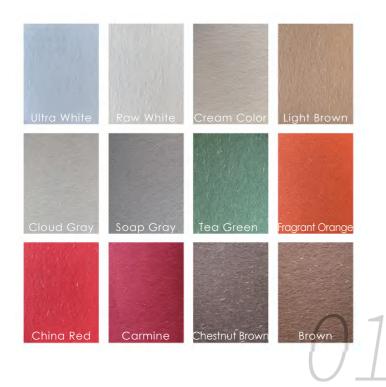

### Paper Weight

| Product<br>Name | Virgin color paper / Cardstock color paper                                                                                                                                                                                                                                                                                                                                                                                                                                                                                                                                                                                                                                                                                                                                                                                                                                                  |             |
|-----------------|---------------------------------------------------------------------------------------------------------------------------------------------------------------------------------------------------------------------------------------------------------------------------------------------------------------------------------------------------------------------------------------------------------------------------------------------------------------------------------------------------------------------------------------------------------------------------------------------------------------------------------------------------------------------------------------------------------------------------------------------------------------------------------------------------------------------------------------------------------------------------------------------|-------------|
| Feature         | <ol> <li>The product is Papermaking of raw wood pulp, dyed with<br/>lightfast pigments, and has outstanding folding resistance and<br/>hardness. The longitudinal and transverse fibers can be folded<br/>for more than a hundred times without bursting respectively.</li> <li>At the same time, it has high stability and color consistency,<br/>and It is not easy to fade and fully guarantees the excellent<br/>quality of the paper.</li> <li>The paper adopts the double-wire manufacturing process, so<br/>that the front and back texture of the paper are close, the<br/>reasonable ratio of long and short fibers and the special<br/>process provide ideal thickness and hardness for process<br/>packaging.</li> <li>Bright, high-grade, stable, natural and harmonious color and<br/>texture, which fully demonstrates the unique breath and texture<br/>of paper.</li> </ol> |             |
| Weight          | 120 / 258 / 300 / 350 / 400GSM                                                                                                                                                                                                                                                                                                                                                                                                                                                                                                                                                                                                                                                                                                                                                                                                                                                              | $\subseteq$ |
| Color           | 36 Colors                                                                                                                                                                                                                                                                                                                                                                                                                                                                                                                                                                                                                                                                                                                                                                                                                                                                                   | C           |
| Size            | 787mm-1092mm                                                                                                                                                                                                                                                                                                                                                                                                                                                                                                                                                                                                                                                                                                                                                                                                                                                                                |             |
| Usage           | Hardcover Box, Packing Box, Envelope Greeting Card, Tag<br>Handicraft Card.                                                                                                                                                                                                                                                                                                                                                                                                                                                                                                                                                                                                                                                                                                                                                                                                                 | ת<br>ד      |
| Design          | Custom design available                                                                                                                                                                                                                                                                                                                                                                                                                                                                                                                                                                                                                                                                                                                                                                                                                                                                     |             |
| Packing         | Packaged into rolls                                                                                                                                                                                                                                                                                                                                                                                                                                                                                                                                                                                                                                                                                                                                                                                                                                                                         | Γ           |
|                 |                                                                                                                                                                                                                                                                                                                                                                                                                                                                                                                                                                                                                                                                                                                                                                                                                                                                                             | ー<br>ス      |

## APPLICATIONS

| Product<br>Name | Embossed paper / texture paper                                                                                                                                                                                                                                                                                                                                                                                                                        |  |
|-----------------|-------------------------------------------------------------------------------------------------------------------------------------------------------------------------------------------------------------------------------------------------------------------------------------------------------------------------------------------------------------------------------------------------------------------------------------------------------|--|
| Feature         | Long-fiber wood pulp papermaking has the characteristics of<br>good stiffness and high folding resistance. Hundreds of patterns<br>are produced through special craftsmanship, with soft and<br>delicate textures, showing naturalness.                                                                                                                                                                                                               |  |
| GSM             | 120 / 250 / 300g                                                                                                                                                                                                                                                                                                                                                                                                                                      |  |
| Color           | Pure white, natural white, Sophora japonica rice, birch ash,<br>elegant yellow, wheat ear yellow, water pink, candy powder,<br>sky blue, clear water blue, peacock blue, violet, gentian blue,<br>navy blue, noble blue, bright red, Chinese Red, Carmine Red,<br>Amethyst Sandalwood, Happy Orange, Corn Yellow, Tea<br>Green, Hearty Green, Elegant Grey, Premium Grey,<br>Gentleman, Milk Coffee Brown, Latte Brown, Chocolate,<br>Turmeric Black. |  |
| Size            |                                                                                                                                                                                                                                                                                                                                                                                                                                                       |  |
| Usage           | Album cover, greeting card, red envelope, envelope, tag,<br>handbag, wine box, gift box, hardcover box.                                                                                                                                                                                                                                                                                                                                               |  |
| Design          | Custom design available                                                                                                                                                                                                                                                                                                                                                                                                                               |  |
| Packing         | Packaged into rolls                                                                                                                                                                                                                                                                                                                                                                                                                                   |  |
|                 |                                                                                                                                                                                                                                                                                                                                                                                                                                                       |  |