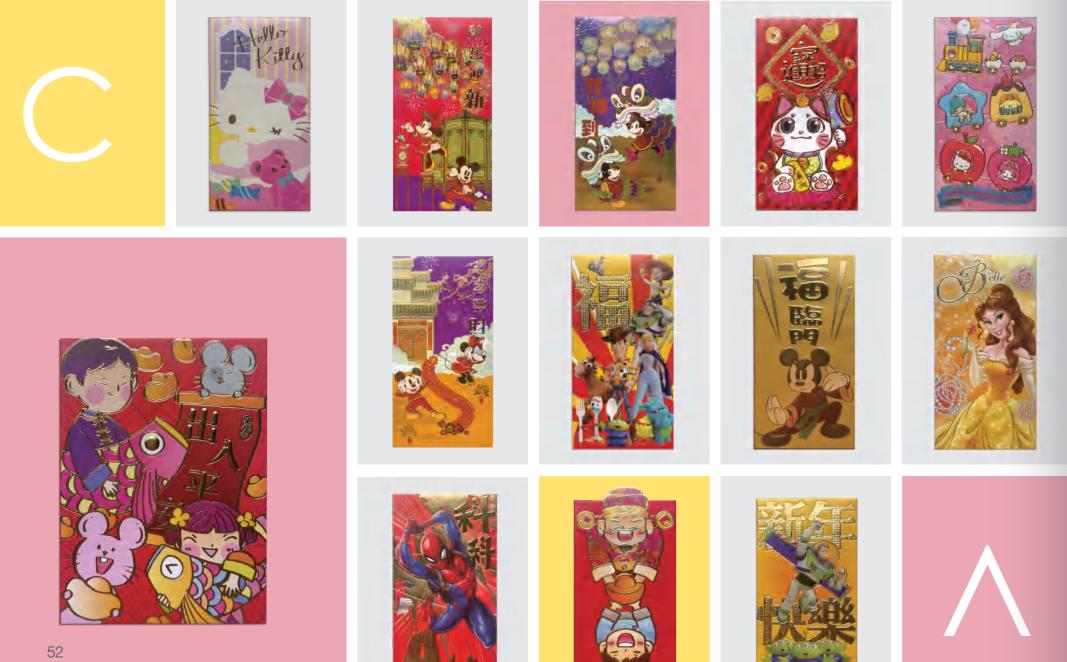

| Product<br>Name     | Envelope and red envelope paper                                |                 |
|---------------------|----------------------------------------------------------------|-----------------|
| Color               | 1-4 C or more & Pantone color                                  |                 |
| Size                | Customized red envelope                                        |                 |
| Printing            | Offset printing                                                | $\leq$          |
|                     | Silk screen printing                                           | Ē               |
| Surface<br>Disposal | Matte or gloss lamination                                      | 6               |
|                     | Burning gold or silver                                         | ₽<br>₽<br>₽     |
|                     | Spot UV                                                        |                 |
|                     | Embossed or debossed                                           | т×~             |
|                     | Varnish                                                        | <b>ENVELOPE</b> |
|                     | Other as requested                                             |                 |
| Handle              | Hand Length Handle, Drawstring, paper string,ribbon string,etc |                 |
| Usage               | Garment,shopping,gift.packing,etc                              | Ч<br>С          |
|                     | 1.paper recyclable                                             | П               |
| Remark              | 2.good quality and reasonable price                            | Ţ               |
|                     | 3.mass production capacity and fast delivery time              | PAPE            |
|                     |                                                                | п               |
|                     |                                                                |                 |