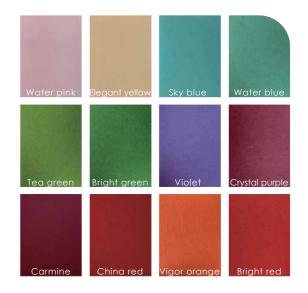

## APPLICATIONS

| Product<br>Name | Embossed paper / texture paper                                                                                                                                                                                                                                                                                                                                                                                                                        |  |
|-----------------|-------------------------------------------------------------------------------------------------------------------------------------------------------------------------------------------------------------------------------------------------------------------------------------------------------------------------------------------------------------------------------------------------------------------------------------------------------|--|
| Feature         | Long-fiber wood pulp papermaking has the characteristics of<br>good stiffness and high folding resistance. Hundreds of patterns<br>are produced through special craftsmanship, with soft and<br>delicate textures, showing naturalness.                                                                                                                                                                                                               |  |
| GSM             | 120 / 250 / 300g                                                                                                                                                                                                                                                                                                                                                                                                                                      |  |
| Color           | Pure white, natural white, Sophora japonica rice, birch ash,<br>elegant yellow, wheat ear yellow, water pink, candy powder,<br>sky blue, clear water blue, peacock blue, violet, gentian blue,<br>navy blue, noble blue, bright red, Chinese Red, Carmine Red,<br>Amethyst Sandalwood, Happy Orange, Corn Yellow, Tea<br>Green, Hearty Green, Elegant Grey, Premium Grey,<br>Gentleman, Milk Coffee Brown, Latte Brown, Chocolate,<br>Turmeric Black. |  |
| Size            |                                                                                                                                                                                                                                                                                                                                                                                                                                                       |  |
| Usage           | Album cover, greeting card, red envelope, envelope, tag,<br>handbag, wine box, gift box, hardcover box.                                                                                                                                                                                                                                                                                                                                               |  |
| Design          | Custom design available                                                                                                                                                                                                                                                                                                                                                                                                                               |  |
| Packing         | Packaged into rolls                                                                                                                                                                                                                                                                                                                                                                                                                                   |  |
|                 |                                                                                                                                                                                                                                                                                                                                                                                                                                                       |  |