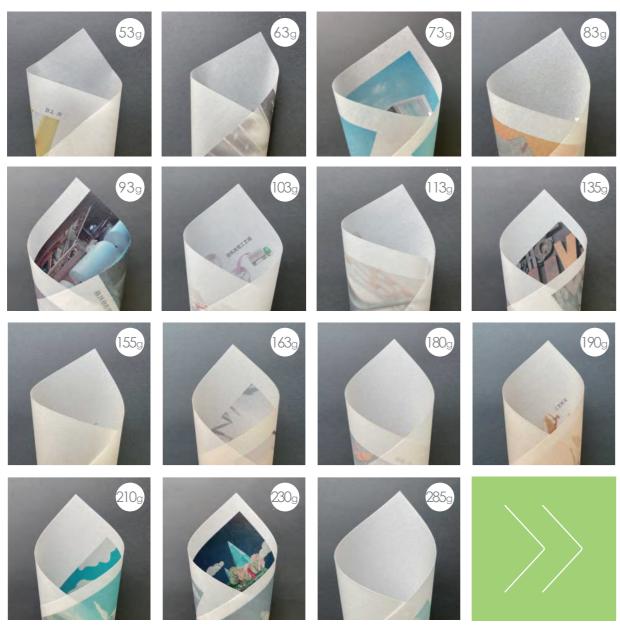

## APPLICATIONS

Electronic mos

Test the card

E-cigarette

Car Fragrant Chips

Coaste

| Product<br>Name | Tracing paper / Butter Paper / vellum paper / plotter paper                                                                                                                                                                                                                                                                                                           |                  |
|-----------------|-----------------------------------------------------------------------------------------------------------------------------------------------------------------------------------------------------------------------------------------------------------------------------------------------------------------------------------------------------------------------|------------------|
| Feature         | It is formed by interweaving fine plant fibers through free pulping,<br>no sizing, no fillers, papermaking in a wet state, soaking in 72%<br>sulfuric acid for 2~3s, washing with water, treating with glycerin,<br>and drying. A hard film type substance. The tracing paper is solid,<br>dense and transparent, adding a subtle sense of mystery to the<br>product. |                  |
| GSM             | 53 / 63 / 73 / 83 / 93 / 103 / 113 / 135 / 155 / 163 / 180 / 190 / 210<br>/ 230 / 285g                                                                                                                                                                                                                                                                                | -                |
| Color           | Super white, bright red, orange yellow, beige gold, flash gold, flash silver, pink/etc                                                                                                                                                                                                                                                                                | R<br>A           |
| Size            | 787*1092mm / 889*1194mm / 787mm roll / 889mmroll                                                                                                                                                                                                                                                                                                                      |                  |
| Usage           | Suitable for lining all kinds of food packaging boxes (e.g. moon<br>cake boxes, biscuit boxes, tea boxes, etc.), envelopes,<br>hardcover book lining paper.                                                                                                                                                                                                           | UN G             |
| Design          | Custom design available                                                                                                                                                                                                                                                                                                                                               | $-\tau$          |
| Packing         | Packaged into rolls                                                                                                                                                                                                                                                                                                                                                   | $\triangleright$ |
| MOQ             | 1-100pcs                                                                                                                                                                                                                                                                                                                                                              | τ                |
|                 |                                                                                                                                                                                                                                                                                                                                                                       | ロ<br>ス           |

### APPLICATIONS

| Product<br>Name | Tissue wrapping paper                                                                                                                                                                                                                                                                                                                                                 |        |
|-----------------|-----------------------------------------------------------------------------------------------------------------------------------------------------------------------------------------------------------------------------------------------------------------------------------------------------------------------------------------------------------------------|--------|
| Feature         | It is formed by interweaving fine plant fibers through free pulping,<br>no sizing, no fillers, papermaking in a wet state, soaking in 72%<br>sulfuric acid for 2~3s, washing with water, treating with glycerin,<br>and drying. A hard film type substance. The tracing paper is solid,<br>dense and transparent, adding a subtle sense of mystery to the<br>product. |        |
| GSM             | 53 / 63 / 73 / 83 / 93 / 103 / 113 / 135 / 155 / 163 / 180 / 190 / 210<br>/ 230 / 285g                                                                                                                                                                                                                                                                                | Г      |
| Color           | Super white, bright red, orange yellow, beige gold, flash gold, flash silver, pink/etc                                                                                                                                                                                                                                                                                |        |
| Size            | 787*1092mm / 889*1194mm / 787mm roll / 889mm roll                                                                                                                                                                                                                                                                                                                     | =      |
| Usage           | Suitable for lining all kinds of food packaging boxes (e.g. moon<br>cake boxes, biscuit boxes, tea boxes, etc.), envelopes,<br>hardcover book lining paper.                                                                                                                                                                                                           |        |
| Design          | Custom design available                                                                                                                                                                                                                                                                                                                                               |        |
| Packing         | Packaged into rolls                                                                                                                                                                                                                                                                                                                                                   |        |
| MOQ             | 1-100pcs                                                                                                                                                                                                                                                                                                                                                              | 1      |
|                 |                                                                                                                                                                                                                                                                                                                                                                       | ٦<br>۲ |