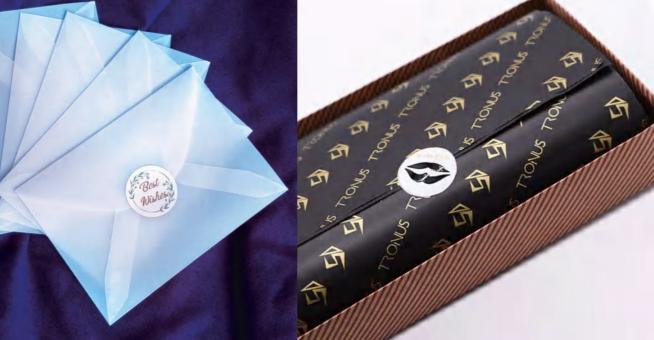

| Product<br>Name     | Envelope and red envelope paper                                |                 |
|---------------------|----------------------------------------------------------------|-----------------|
| Color               | 1-4 C or more & Pantone color                                  |                 |
| Size                | Customized red envelope                                        |                 |
| Printing            | Offset printing                                                | $\leq$          |
|                     | Silk screen printing                                           | Ē               |
| Surface<br>Disposal | Matte or gloss lamination                                      | 6               |
|                     | Burning gold or silver                                         | ₽<br>₽<br>₽     |
|                     | Spot UV                                                        |                 |
|                     | Embossed or debossed                                           | т×~             |
|                     | Varnish                                                        | <b>ENVELOPE</b> |
|                     | Other as requested                                             |                 |
| Handle              | Hand Length Handle, Drawstring, paper string,ribbon string,etc |                 |
| Usage               | Garment,shopping,gift.packing,etc                              | Ч<br>С          |
|                     | 1.paper recyclable                                             | П               |
| Remark              | 2.good quality and reasonable price                            | Ţ               |
|                     | 3.mass production capacity and fast delivery time              | PAPE            |
|                     |                                                                | п               |
|                     |                                                                |                 |