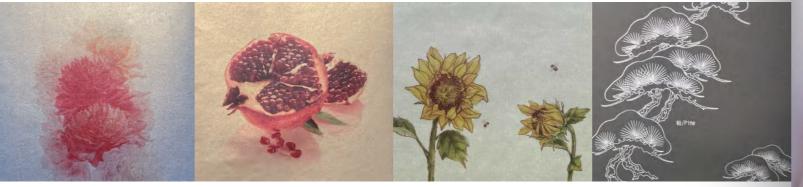

## APPLICATIONS

Electronic mos

Test the card

E-cigarette

Car Fragrant Chips

Coaste

| Product<br>Name | Tracing paper / Butter Paper / vellum paper / plotter paper                                                                                                                                                                                                                                                                                                           |                  |
|-----------------|-----------------------------------------------------------------------------------------------------------------------------------------------------------------------------------------------------------------------------------------------------------------------------------------------------------------------------------------------------------------------|------------------|
| Feature         | It is formed by interweaving fine plant fibers through free pulping,<br>no sizing, no fillers, papermaking in a wet state, soaking in 72%<br>sulfuric acid for 2~3s, washing with water, treating with glycerin,<br>and drying. A hard film type substance. The tracing paper is solid,<br>dense and transparent, adding a subtle sense of mystery to the<br>product. |                  |
| GSM             | 53 / 63 / 73 / 83 / 93 / 103 / 113 / 135 / 155 / 163 / 180 / 190 / 210<br>/ 230 / 285g                                                                                                                                                                                                                                                                                | -                |
| Color           | Super white, bright red, orange yellow, beige gold, flash gold, flash silver, pink/etc                                                                                                                                                                                                                                                                                | R<br>A           |
| Size            | 787*1092mm / 889*1194mm / 787mm roll / 889mmroll                                                                                                                                                                                                                                                                                                                      |                  |
| Usage           | Suitable for lining all kinds of food packaging boxes (e.g. moon<br>cake boxes, biscuit boxes, tea boxes, etc.), envelopes,<br>hardcover book lining paper.                                                                                                                                                                                                           | UN G             |
| Design          | Custom design available                                                                                                                                                                                                                                                                                                                                               | $-\tau$          |
| Packing         | Packaged into rolls                                                                                                                                                                                                                                                                                                                                                   | $\triangleright$ |
| MOQ             | 1-100pcs                                                                                                                                                                                                                                                                                                                                                              | τ                |
|                 |                                                                                                                                                                                                                                                                                                                                                                       | ロ<br>ス           |

### APPLICATIONS

| Product<br>Name | Tissue wrapping paper                                                                                                                                                                                                                                                                                                                                                 |        |
|-----------------|-----------------------------------------------------------------------------------------------------------------------------------------------------------------------------------------------------------------------------------------------------------------------------------------------------------------------------------------------------------------------|--------|
| Feature         | It is formed by interweaving fine plant fibers through free pulping,<br>no sizing, no fillers, papermaking in a wet state, soaking in 72%<br>sulfuric acid for 2~3s, washing with water, treating with glycerin,<br>and drying. A hard film type substance. The tracing paper is solid,<br>dense and transparent, adding a subtle sense of mystery to the<br>product. |        |
| GSM             | 53 / 63 / 73 / 83 / 93 / 103 / 113 / 135 / 155 / 163 / 180 / 190 / 210<br>/ 230 / 285g                                                                                                                                                                                                                                                                                | Г      |
| Color           | Super white, bright red, orange yellow, beige gold, flash gold, flash silver, pink/etc                                                                                                                                                                                                                                                                                |        |
| Size            | 787*1092mm / 889*1194mm / 787mm roll / 889mm roll                                                                                                                                                                                                                                                                                                                     | =      |
| Usage           | Suitable for lining all kinds of food packaging boxes (e.g. moon<br>cake boxes, biscuit boxes, tea boxes, etc.), envelopes,<br>hardcover book lining paper.                                                                                                                                                                                                           |        |
| Design          | Custom design available                                                                                                                                                                                                                                                                                                                                               |        |
| Packing         | Packaged into rolls                                                                                                                                                                                                                                                                                                                                                   |        |
| MOQ             | 1-100pcs                                                                                                                                                                                                                                                                                                                                                              | 1      |
|                 |                                                                                                                                                                                                                                                                                                                                                                       | ٦<br>۲ |