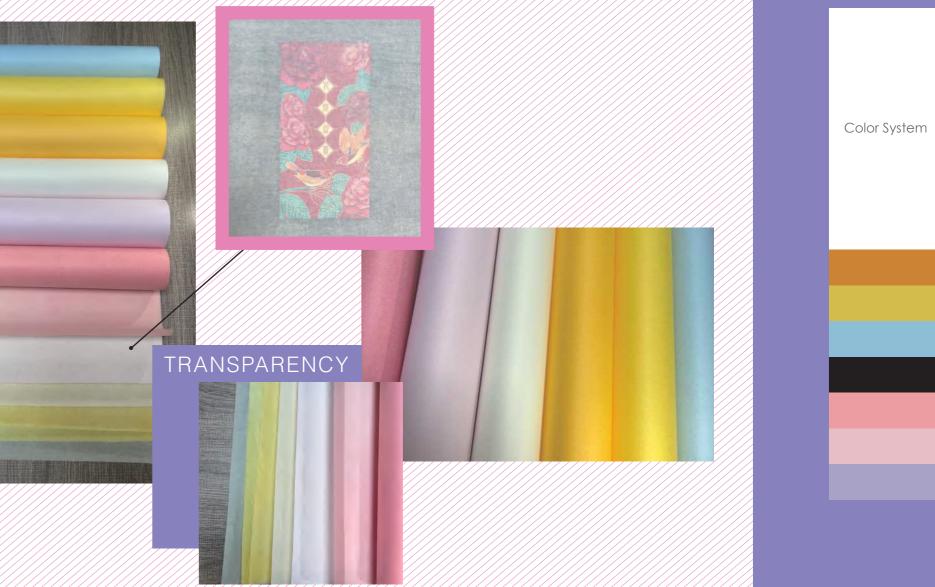

## APPLICATIONS

Electronic mos

Test the card

E-cigarette

Car Fragrant Chips

Coaste

| Product<br>Name | Tracing paper / Butter Paper / vellum paper / plotter paper                                                                                                                                                                                                                                                                                                           |                  |
|-----------------|-----------------------------------------------------------------------------------------------------------------------------------------------------------------------------------------------------------------------------------------------------------------------------------------------------------------------------------------------------------------------|------------------|
| Feature         | It is formed by interweaving fine plant fibers through free pulping,<br>no sizing, no fillers, papermaking in a wet state, soaking in 72%<br>sulfuric acid for 2~3s, washing with water, treating with glycerin,<br>and drying. A hard film type substance. The tracing paper is solid,<br>dense and transparent, adding a subtle sense of mystery to the<br>product. |                  |
| GSM             | 53 / 63 / 73 / 83 / 93 / 103 / 113 / 135 / 155 / 163 / 180 / 190 / 210<br>/ 230 / 285g                                                                                                                                                                                                                                                                                | -                |
| Color           | Super white, bright red, orange yellow, beige gold, flash gold, flash silver, pink/etc                                                                                                                                                                                                                                                                                | R<br>A           |
| Size            | 787*1092mm / 889*1194mm / 787mm roll / 889mmroll                                                                                                                                                                                                                                                                                                                      |                  |
| Usage           | Suitable for lining all kinds of food packaging boxes (e.g. moon<br>cake boxes, biscuit boxes, tea boxes, etc.), envelopes,<br>hardcover book lining paper.                                                                                                                                                                                                           | UN G             |
| Design          | Custom design available                                                                                                                                                                                                                                                                                                                                               | $-\tau$          |
| Packing         | Packaged into rolls                                                                                                                                                                                                                                                                                                                                                   | $\triangleright$ |
| MOQ             | 1-100pcs                                                                                                                                                                                                                                                                                                                                                              | τ                |
|                 |                                                                                                                                                                                                                                                                                                                                                                       | ロ<br>ス           |

### APPLICATIONS

| Product<br>Name | Tissue wrapping paper                                                                                                                                                                                                                                                                                                                                                 |        |
|-----------------|-----------------------------------------------------------------------------------------------------------------------------------------------------------------------------------------------------------------------------------------------------------------------------------------------------------------------------------------------------------------------|--------|
| Feature         | It is formed by interweaving fine plant fibers through free pulping,<br>no sizing, no fillers, papermaking in a wet state, soaking in 72%<br>sulfuric acid for 2~3s, washing with water, treating with glycerin,<br>and drying. A hard film type substance. The tracing paper is solid,<br>dense and transparent, adding a subtle sense of mystery to the<br>product. |        |
| GSM             | 53 / 63 / 73 / 83 / 93 / 103 / 113 / 135 / 155 / 163 / 180 / 190 / 210<br>/ 230 / 285g                                                                                                                                                                                                                                                                                | Г      |
| Color           | Super white, bright red, orange yellow, beige gold, flash gold, flash silver, pink/etc                                                                                                                                                                                                                                                                                |        |
| Size            | 787*1092mm / 889*1194mm / 787mm roll / 889mm roll                                                                                                                                                                                                                                                                                                                     | =      |
| Usage           | Suitable for lining all kinds of food packaging boxes (e.g. moon<br>cake boxes, biscuit boxes, tea boxes, etc.), envelopes,<br>hardcover book lining paper.                                                                                                                                                                                                           |        |
| Design          | Custom design available                                                                                                                                                                                                                                                                                                                                               |        |
| Packing         | Packaged into rolls                                                                                                                                                                                                                                                                                                                                                   |        |
| MOQ             | 1-100pcs                                                                                                                                                                                                                                                                                                                                                              | 1      |
|                 |                                                                                                                                                                                                                                                                                                                                                                       | ٦<br>۲ |