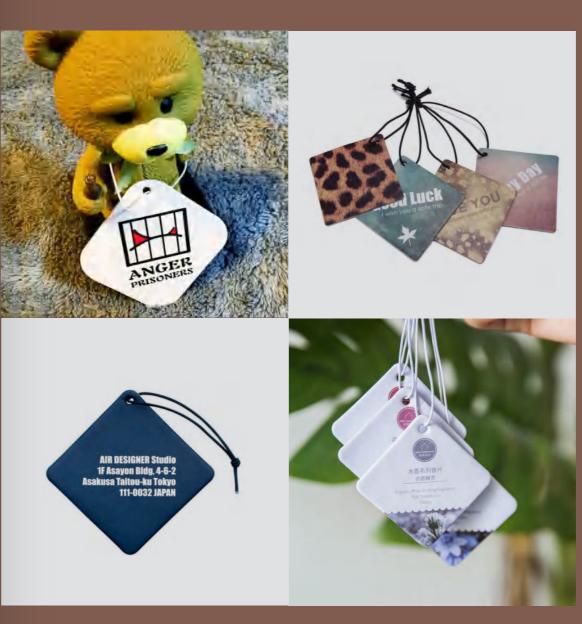

## PRODUCT DESCRIPTION

| Product<br>Name | Absorbent paper / High-density absorbent cotton paper                                                                                                                                                                                                                                                                                                                                                                                                                                                                                                                                                                       |                  |
|-----------------|-----------------------------------------------------------------------------------------------------------------------------------------------------------------------------------------------------------------------------------------------------------------------------------------------------------------------------------------------------------------------------------------------------------------------------------------------------------------------------------------------------------------------------------------------------------------------------------------------------------------------------|------------------|
| Feature         | <ol> <li>Imported natural short cotton and imported wooden pulp<br/>absorb water more than 4 times of its own weight.</li> <li>It has high density and strong toughness. It can be soaked for a<br/>long time and is difficult to decompose.</li> <li>The product is environmentally friendly, non-toxic and tasteless,<br/>and can be recycled many times.</li> <li>It is suitable for four-color printing, concave-convex printing, hot<br/>stamping, die-cutting, partial UV, etc., without losing powder.</li> <li>With European imported medical certification, it can be applied<br/>to the medical field.</li> </ol> | Þ                |
| Thickness       | 0.4mm / 0.6mm / 1.0mm / 1.6mm / 1.8mm / 2.0mm / 2.3mm /<br>2.5mm / 2.8mm / 3.0mm                                                                                                                                                                                                                                                                                                                                                                                                                                                                                                                                            | Б<br>V           |
| Color           | Natural white                                                                                                                                                                                                                                                                                                                                                                                                                                                                                                                                                                                                               | С                |
| Size            | 800*1100mm / 770*1000mm                                                                                                                                                                                                                                                                                                                                                                                                                                                                                                                                                                                                     | ス                |
| Usage           | Suitable for embossing, making various specimens, car incense<br>pieces, placemats, coasters, electric mosquito incense pieces,<br>dry paper pieces, test incense, humidity cards, hang tags,<br>business cards, bottle cap liners, frame mounting, mirror<br>cabinet mounting, makeup Production and processing of box<br>cushions, gift boxes, etc.                                                                                                                                                                                                                                                                       | BEN T            |
| Design          | Custom design available                                                                                                                                                                                                                                                                                                                                                                                                                                                                                                                                                                                                     | $\triangleright$ |
| Packing         | Packaged into rolls                                                                                                                                                                                                                                                                                                                                                                                                                                                                                                                                                                                                         | τ                |
|                 |                                                                                                                                                                                                                                                                                                                                                                                                                                                                                                                                                                                                                             | ロ<br>ス           |

## APPLICATIONS

Electronic mos

Test the card

E-cigarette

Car Fragrant Chips

Coaste

| Product<br>Name | Tracing paper / Butter Paper / vellum paper / plotter paper                                                                                                                                                                                                                                                                                                           |                  |
|-----------------|-----------------------------------------------------------------------------------------------------------------------------------------------------------------------------------------------------------------------------------------------------------------------------------------------------------------------------------------------------------------------|------------------|
| Feature         | It is formed by interweaving fine plant fibers through free pulping,<br>no sizing, no fillers, papermaking in a wet state, soaking in 72%<br>sulfuric acid for 2~3s, washing with water, treating with glycerin,<br>and drying. A hard film type substance. The tracing paper is solid,<br>dense and transparent, adding a subtle sense of mystery to the<br>product. |                  |
| GSM             | 53 / 63 / 73 / 83 / 93 / 103 / 113 / 135 / 155 / 163 / 180 / 190 / 210<br>/ 230 / 285g                                                                                                                                                                                                                                                                                | -                |
| Color           | Super white, bright red, orange yellow, beige gold, flash gold, flash silver, pink/etc                                                                                                                                                                                                                                                                                | R<br>A           |
| Size            | 787*1092mm / 889*1194mm / 787mm roll / 889mmroll                                                                                                                                                                                                                                                                                                                      |                  |
| Usage           | Suitable for lining all kinds of food packaging boxes (e.g. moon<br>cake boxes, biscuit boxes, tea boxes, etc.), envelopes,<br>hardcover book lining paper.                                                                                                                                                                                                           | UN G             |
| Design          | Custom design available                                                                                                                                                                                                                                                                                                                                               | $-\tau$          |
| Packing         | Packaged into rolls                                                                                                                                                                                                                                                                                                                                                   | $\triangleright$ |
| MOQ             | 1-100pcs                                                                                                                                                                                                                                                                                                                                                              | τ                |
|                 |                                                                                                                                                                                                                                                                                                                                                                       | ロ<br>ス           |