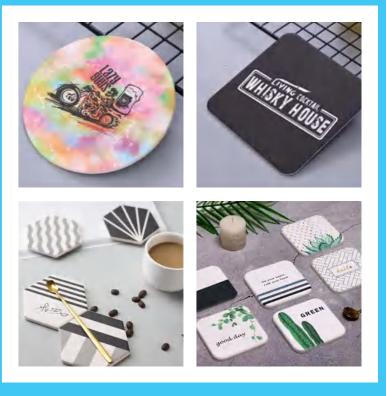

## PRODUCT DESCRIPTION

| Product<br>Name | Absorbent paper / High-density absorbent cotton paper                                                                                                                                                                                                                                                                                                                                                                                                                                                                                                                                                                       |                  |
|-----------------|-----------------------------------------------------------------------------------------------------------------------------------------------------------------------------------------------------------------------------------------------------------------------------------------------------------------------------------------------------------------------------------------------------------------------------------------------------------------------------------------------------------------------------------------------------------------------------------------------------------------------------|------------------|
| Feature         | <ol> <li>Imported natural short cotton and imported wooden pulp<br/>absorb water more than 4 times of its own weight.</li> <li>It has high density and strong toughness. It can be soaked for a<br/>long time and is difficult to decompose.</li> <li>The product is environmentally friendly, non-toxic and tasteless,<br/>and can be recycled many times.</li> <li>It is suitable for four-color printing, concave-convex printing, hot<br/>stamping, die-cutting, partial UV, etc., without losing powder.</li> <li>With European imported medical certification, it can be applied<br/>to the medical field.</li> </ol> | Þ                |
| Thickness       | 0.4mm / 0.6mm / 1.0mm / 1.6mm / 1.8mm / 2.0mm / 2.3mm /<br>2.5mm / 2.8mm / 3.0mm                                                                                                                                                                                                                                                                                                                                                                                                                                                                                                                                            | Б<br>V           |
| Color           | Natural white                                                                                                                                                                                                                                                                                                                                                                                                                                                                                                                                                                                                               | С                |
| Size            | 800*1100mm / 770*1000mm                                                                                                                                                                                                                                                                                                                                                                                                                                                                                                                                                                                                     | ス                |
| Usage           | Suitable for embossing, making various specimens, car incense<br>pieces, placemats, coasters, electric mosquito incense pieces,<br>dry paper pieces, test incense, humidity cards, hang tags,<br>business cards, bottle cap liners, frame mounting, mirror<br>cabinet mounting, makeup Production and processing of box<br>cushions, gift boxes, etc.                                                                                                                                                                                                                                                                       | BEN T            |
| Design          | Custom design available                                                                                                                                                                                                                                                                                                                                                                                                                                                                                                                                                                                                     | $\triangleright$ |
| Packing         | Packaged into rolls                                                                                                                                                                                                                                                                                                                                                                                                                                                                                                                                                                                                         | τ                |
|                 |                                                                                                                                                                                                                                                                                                                                                                                                                                                                                                                                                                                                                             | ロ<br>ス           |

## APPLICATIONS

Electronic mos

Test the card

E-cigarette

Car Fragrant Chips

Coaste

| Product<br>Name | Tracing paper / Butter Paper / vellum paper / plotter paper                                                                                                                                                                                                                                                                                                           |                  |
|-----------------|-----------------------------------------------------------------------------------------------------------------------------------------------------------------------------------------------------------------------------------------------------------------------------------------------------------------------------------------------------------------------|------------------|
| Feature         | It is formed by interweaving fine plant fibers through free pulping,<br>no sizing, no fillers, papermaking in a wet state, soaking in 72%<br>sulfuric acid for 2~3s, washing with water, treating with glycerin,<br>and drying. A hard film type substance. The tracing paper is solid,<br>dense and transparent, adding a subtle sense of mystery to the<br>product. |                  |
| GSM             | 53 / 63 / 73 / 83 / 93 / 103 / 113 / 135 / 155 / 163 / 180 / 190 / 210<br>/ 230 / 285g                                                                                                                                                                                                                                                                                | -                |
| Color           | Super white, bright red, orange yellow, beige gold, flash gold, flash silver, pink/etc                                                                                                                                                                                                                                                                                | R<br>A           |
| Size            | 787*1092mm / 889*1194mm / 787mm roll / 889mmroll                                                                                                                                                                                                                                                                                                                      |                  |
| Usage           | Suitable for lining all kinds of food packaging boxes (e.g. moon<br>cake boxes, biscuit boxes, tea boxes, etc.), envelopes,<br>hardcover book lining paper.                                                                                                                                                                                                           | UN G             |
| Design          | Custom design available                                                                                                                                                                                                                                                                                                                                               | $-\tau$          |
| Packing         | Packaged into rolls                                                                                                                                                                                                                                                                                                                                                   | $\triangleright$ |
| MOQ             | 1-100pcs                                                                                                                                                                                                                                                                                                                                                              | τ                |
|                 |                                                                                                                                                                                                                                                                                                                                                                       | ロ<br>ス           |