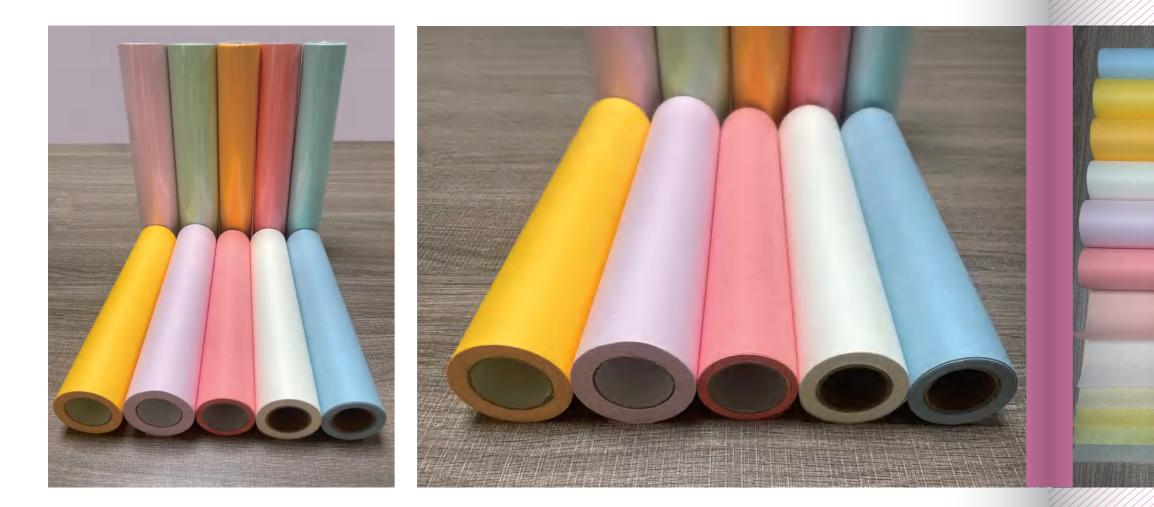

## APPLICATIONS

Electronic mos

Test the card

E-cigarette

Car Fragrant Chips

Coaste

| Product<br>Name | Tracing paper / Butter Paper / vellum paper / plotter paper                                                                                                                                                                                                                                                                                                           |                  |
|-----------------|-----------------------------------------------------------------------------------------------------------------------------------------------------------------------------------------------------------------------------------------------------------------------------------------------------------------------------------------------------------------------|------------------|
| Feature         | It is formed by interweaving fine plant fibers through free pulping,<br>no sizing, no fillers, papermaking in a wet state, soaking in 72%<br>sulfuric acid for 2~3s, washing with water, treating with glycerin,<br>and drying. A hard film type substance. The tracing paper is solid,<br>dense and transparent, adding a subtle sense of mystery to the<br>product. |                  |
| GSM             | 53 / 63 / 73 / 83 / 93 / 103 / 113 / 135 / 155 / 163 / 180 / 190 / 210<br>/ 230 / 285g                                                                                                                                                                                                                                                                                | -                |
| Color           | Super white, bright red, orange yellow, beige gold, flash gold, flash silver, pink/etc                                                                                                                                                                                                                                                                                | R<br>A           |
| Size            | 787*1092mm / 889*1194mm / 787mm roll / 889mmroll                                                                                                                                                                                                                                                                                                                      |                  |
| Usage           | Suitable for lining all kinds of food packaging boxes (e.g. moon<br>cake boxes, biscuit boxes, tea boxes, etc.), envelopes,<br>hardcover book lining paper.                                                                                                                                                                                                           | UN G             |
| Design          | Custom design available                                                                                                                                                                                                                                                                                                                                               | $-\tau$          |
| Packing         | Packaged into rolls                                                                                                                                                                                                                                                                                                                                                   | $\triangleright$ |
| MOQ             | 1-100pcs                                                                                                                                                                                                                                                                                                                                                              | τ                |
|                 |                                                                                                                                                                                                                                                                                                                                                                       | ロ<br>ス           |

### APPLICATIONS

| Product<br>Name | Tissue wrapping paper                                                                                                                                                                                                                                                                                                                                                 |        |
|-----------------|-----------------------------------------------------------------------------------------------------------------------------------------------------------------------------------------------------------------------------------------------------------------------------------------------------------------------------------------------------------------------|--------|
| Feature         | It is formed by interweaving fine plant fibers through free pulping,<br>no sizing, no fillers, papermaking in a wet state, soaking in 72%<br>sulfuric acid for 2~3s, washing with water, treating with glycerin,<br>and drying. A hard film type substance. The tracing paper is solid,<br>dense and transparent, adding a subtle sense of mystery to the<br>product. |        |
| GSM             | 53 / 63 / 73 / 83 / 93 / 103 / 113 / 135 / 155 / 163 / 180 / 190 / 210<br>/ 230 / 285g                                                                                                                                                                                                                                                                                | Г      |
| Color           | Super white, bright red, orange yellow, beige gold, flash gold, flash silver, pink/etc                                                                                                                                                                                                                                                                                |        |
| Size            | 787*1092mm / 889*1194mm / 787mm roll / 889mm roll                                                                                                                                                                                                                                                                                                                     | =      |
| Usage           | Suitable for lining all kinds of food packaging boxes (e.g. moon<br>cake boxes, biscuit boxes, tea boxes, etc.), envelopes,<br>hardcover book lining paper.                                                                                                                                                                                                           |        |
| Design          | Custom design available                                                                                                                                                                                                                                                                                                                                               |        |
| Packing         | Packaged into rolls                                                                                                                                                                                                                                                                                                                                                   |        |
| MOQ             | 1-100pcs                                                                                                                                                                                                                                                                                                                                                              | 1      |
|                 |                                                                                                                                                                                                                                                                                                                                                                       | ٦<br>۲ |