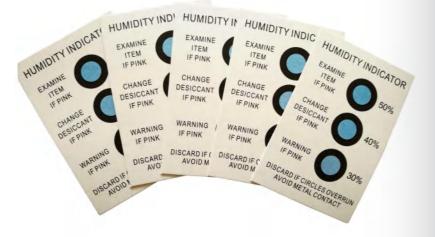

## PRODUCT DESCRIPTION

| Product<br>Name | Absorbent paper / High-density absorbent cotton paper                                                                                                                                                                                                                                                                                                                                                                                                                                                                                                                                                                       |                  |
|-----------------|-----------------------------------------------------------------------------------------------------------------------------------------------------------------------------------------------------------------------------------------------------------------------------------------------------------------------------------------------------------------------------------------------------------------------------------------------------------------------------------------------------------------------------------------------------------------------------------------------------------------------------|------------------|
| Feature         | <ol> <li>Imported natural short cotton and imported wooden pulp<br/>absorb water more than 4 times of its own weight.</li> <li>It has high density and strong toughness. It can be soaked for a<br/>long time and is difficult to decompose.</li> <li>The product is environmentally friendly, non-toxic and tasteless,<br/>and can be recycled many times.</li> <li>It is suitable for four-color printing, concave-convex printing, hot<br/>stamping, die-cutting, partial UV, etc., without losing powder.</li> <li>With European imported medical certification, it can be applied<br/>to the medical field.</li> </ol> | Þ                |
| Thickness       | 0.4mm / 0.6mm / 1.0mm / 1.6mm / 1.8mm / 2.0mm / 2.3mm /<br>2.5mm / 2.8mm / 3.0mm                                                                                                                                                                                                                                                                                                                                                                                                                                                                                                                                            | Б<br>V           |
| Color           | Natural white                                                                                                                                                                                                                                                                                                                                                                                                                                                                                                                                                                                                               | С                |
| Size            | 800*1100mm / 770*1000mm                                                                                                                                                                                                                                                                                                                                                                                                                                                                                                                                                                                                     | ス                |
| Usage           | Suitable for embossing, making various specimens, car incense<br>pieces, placemats, coasters, electric mosquito incense pieces,<br>dry paper pieces, test incense, humidity cards, hang tags,<br>business cards, bottle cap liners, frame mounting, mirror<br>cabinet mounting, makeup Production and processing of box<br>cushions, gift boxes, etc.                                                                                                                                                                                                                                                                       | BEN T            |
| Design          | Custom design available                                                                                                                                                                                                                                                                                                                                                                                                                                                                                                                                                                                                     | $\triangleright$ |
| Packing         | Packaged into rolls                                                                                                                                                                                                                                                                                                                                                                                                                                                                                                                                                                                                         | τ                |
|                 |                                                                                                                                                                                                                                                                                                                                                                                                                                                                                                                                                                                                                             | ロ<br>ス           |

Humidity card

## APPLICATIONS

Electronic mos

Test the card

E-cigarette

Car Fragrant Chips

Coaste

| Product<br>Name | Tracing paper / Butter Paper / vellum paper / plotter paper                                                                                                                                                                                                                                                                                                           |                  |
|-----------------|-----------------------------------------------------------------------------------------------------------------------------------------------------------------------------------------------------------------------------------------------------------------------------------------------------------------------------------------------------------------------|------------------|
| Feature         | It is formed by interweaving fine plant fibers through free pulping,<br>no sizing, no fillers, papermaking in a wet state, soaking in 72%<br>sulfuric acid for 2~3s, washing with water, treating with glycerin,<br>and drying. A hard film type substance. The tracing paper is solid,<br>dense and transparent, adding a subtle sense of mystery to the<br>product. |                  |
| GSM             | 53 / 63 / 73 / 83 / 93 / 103 / 113 / 135 / 155 / 163 / 180 / 190 / 210<br>/ 230 / 285g                                                                                                                                                                                                                                                                                | -                |
| Color           | Super white, bright red, orange yellow, beige gold, flash gold, flash silver, pink/etc                                                                                                                                                                                                                                                                                | R<br>A           |
| Size            | 787*1092mm / 889*1194mm / 787mm roll / 889mmroll                                                                                                                                                                                                                                                                                                                      |                  |
| Usage           | Suitable for lining all kinds of food packaging boxes (e.g. moon<br>cake boxes, biscuit boxes, tea boxes, etc.), envelopes,<br>hardcover book lining paper.                                                                                                                                                                                                           | UN G             |
| Design          | Custom design available                                                                                                                                                                                                                                                                                                                                               | $-\tau$          |
| Packing         | Packaged into rolls                                                                                                                                                                                                                                                                                                                                                   | $\triangleright$ |
| MOQ             | 1-100pcs                                                                                                                                                                                                                                                                                                                                                              | τ                |
|                 |                                                                                                                                                                                                                                                                                                                                                                       | ロ<br>ス           |