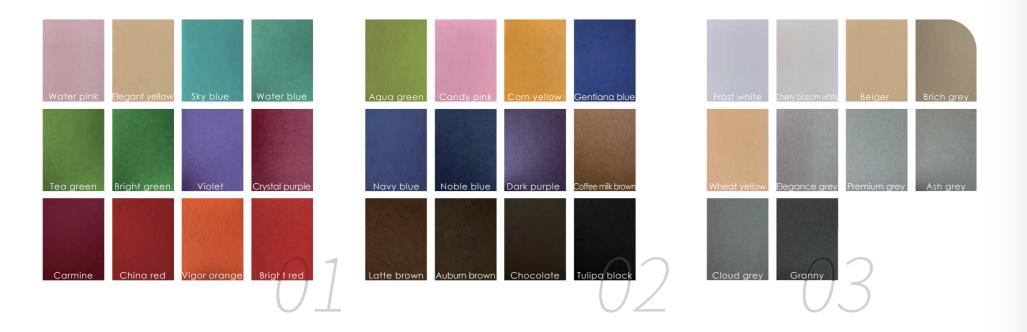

### Paper Weight

| Product<br>Name | Virgin color paper / Cardstock color paper                                                                                                                                                                                                                                                                                                                                                                                                                                                                                                                                                                                                                                                                                                                                                                                                                                                  |             |
|-----------------|---------------------------------------------------------------------------------------------------------------------------------------------------------------------------------------------------------------------------------------------------------------------------------------------------------------------------------------------------------------------------------------------------------------------------------------------------------------------------------------------------------------------------------------------------------------------------------------------------------------------------------------------------------------------------------------------------------------------------------------------------------------------------------------------------------------------------------------------------------------------------------------------|-------------|
| Feature         | <ol> <li>The product is Papermaking of raw wood pulp, dyed with<br/>lightfast pigments, and has outstanding folding resistance and<br/>hardness. The longitudinal and transverse fibers can be folded<br/>for more than a hundred times without bursting respectively.</li> <li>At the same time, it has high stability and color consistency,<br/>and It is not easy to fade and fully guarantees the excellent<br/>quality of the paper.</li> <li>The paper adopts the double-wire manufacturing process, so<br/>that the front and back texture of the paper are close, the<br/>reasonable ratio of long and short fibers and the special<br/>process provide ideal thickness and hardness for process<br/>packaging.</li> <li>Bright, high-grade, stable, natural and harmonious color and<br/>texture, which fully demonstrates the unique breath and texture<br/>of paper.</li> </ol> |             |
| Weight          | 120 / 258 / 300 / 350 / 400GSM                                                                                                                                                                                                                                                                                                                                                                                                                                                                                                                                                                                                                                                                                                                                                                                                                                                              | $\subseteq$ |
| Color           | 36 Colors                                                                                                                                                                                                                                                                                                                                                                                                                                                                                                                                                                                                                                                                                                                                                                                                                                                                                   | C           |
| Size            | 787mm-1092mm                                                                                                                                                                                                                                                                                                                                                                                                                                                                                                                                                                                                                                                                                                                                                                                                                                                                                |             |
| Usage           | Hardcover Box, Packing Box, Envelope Greeting Card, Tag<br>Handicraft Card.                                                                                                                                                                                                                                                                                                                                                                                                                                                                                                                                                                                                                                                                                                                                                                                                                 | ת<br>ד      |
| Design          | Custom design available                                                                                                                                                                                                                                                                                                                                                                                                                                                                                                                                                                                                                                                                                                                                                                                                                                                                     |             |
| Packing         | Packaged into rolls                                                                                                                                                                                                                                                                                                                                                                                                                                                                                                                                                                                                                                                                                                                                                                                                                                                                         | Γ           |
|                 |                                                                                                                                                                                                                                                                                                                                                                                                                                                                                                                                                                                                                                                                                                                                                                                                                                                                                             | ー<br>ス      |