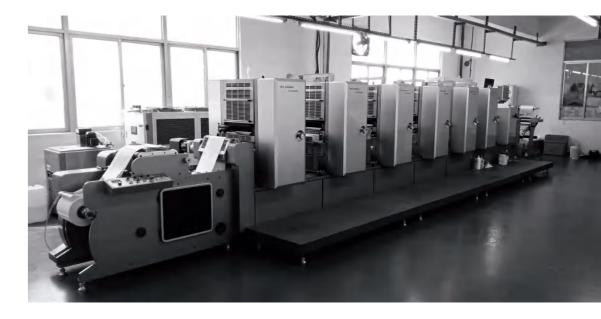

Printing Machine

## Sophisticated equipment, reliable quality,With a number of advanced equipment.

Heidelberg, Germany, four-boot, UV machine, laminating machine, hot stamping machine, die-cutting machine, etc., improve production quality and production efficiency.

### Complete Equipment:

lead foreign three-color and four-color printing production lines, correspondingly supporting Japanese and West German page collating machines and page tearing machines.

### Quality And Quantity Assurance:

9 paper cutters, 4 computer paper machines, 2 packaging machines, large paper shredders and other ancillary equipment, and each equipment has a corresponding quality inspector.