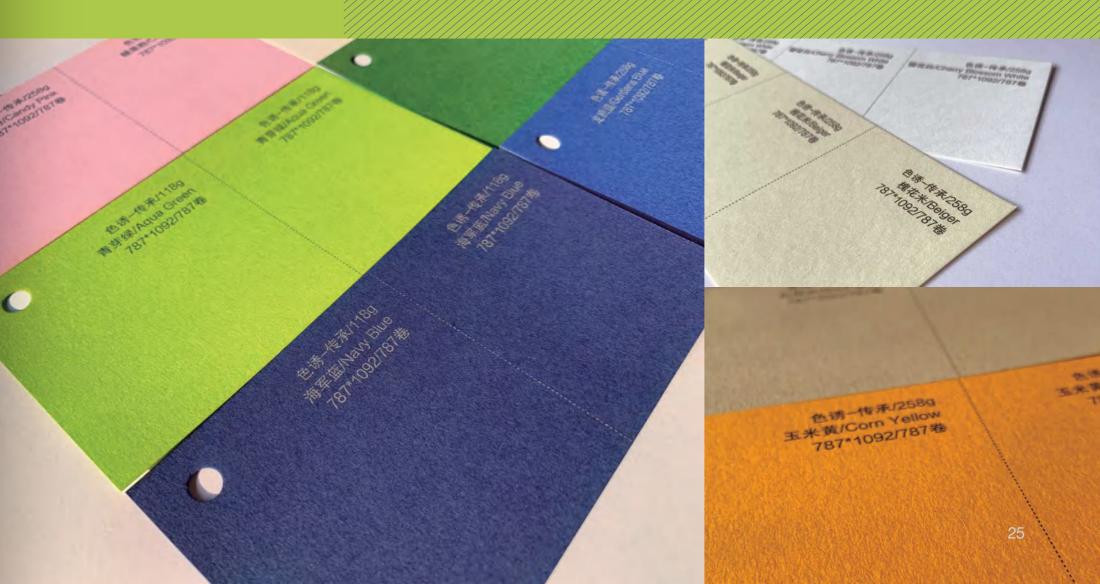

### Paper Weight

| Product<br>Name | Virgin color paper / Cardstock color paper                                                                                                                                                                                                                                                                                                                                                                                                                                                                                                                                                                                                                                                                                                                                                                                                                                                  |             |
|-----------------|---------------------------------------------------------------------------------------------------------------------------------------------------------------------------------------------------------------------------------------------------------------------------------------------------------------------------------------------------------------------------------------------------------------------------------------------------------------------------------------------------------------------------------------------------------------------------------------------------------------------------------------------------------------------------------------------------------------------------------------------------------------------------------------------------------------------------------------------------------------------------------------------|-------------|
| Feature         | <ol> <li>The product is Papermaking of raw wood pulp, dyed with<br/>lightfast pigments, and has outstanding folding resistance and<br/>hardness. The longitudinal and transverse fibers can be folded<br/>for more than a hundred times without bursting respectively.</li> <li>At the same time, it has high stability and color consistency,<br/>and It is not easy to fade and fully guarantees the excellent<br/>quality of the paper.</li> <li>The paper adopts the double-wire manufacturing process, so<br/>that the front and back texture of the paper are close, the<br/>reasonable ratio of long and short fibers and the special<br/>process provide ideal thickness and hardness for process<br/>packaging.</li> <li>Bright, high-grade, stable, natural and harmonious color and<br/>texture, which fully demonstrates the unique breath and texture<br/>of paper.</li> </ol> |             |
| Weight          | 120 / 258 / 300 / 350 / 400GSM                                                                                                                                                                                                                                                                                                                                                                                                                                                                                                                                                                                                                                                                                                                                                                                                                                                              | $\subseteq$ |
| Color           | 36 Colors                                                                                                                                                                                                                                                                                                                                                                                                                                                                                                                                                                                                                                                                                                                                                                                                                                                                                   | C           |
| Size            | 787mm-1092mm                                                                                                                                                                                                                                                                                                                                                                                                                                                                                                                                                                                                                                                                                                                                                                                                                                                                                |             |
| Usage           | Hardcover Box, Packing Box, Envelope Greeting Card, Tag<br>Handicraft Card.                                                                                                                                                                                                                                                                                                                                                                                                                                                                                                                                                                                                                                                                                                                                                                                                                 | ת<br>ד      |
| Design          | Custom design available                                                                                                                                                                                                                                                                                                                                                                                                                                                                                                                                                                                                                                                                                                                                                                                                                                                                     |             |
| Packing         | Packaged into rolls                                                                                                                                                                                                                                                                                                                                                                                                                                                                                                                                                                                                                                                                                                                                                                                                                                                                         | Γ           |
|                 |                                                                                                                                                                                                                                                                                                                                                                                                                                                                                                                                                                                                                                                                                                                                                                                                                                                                                             | ー<br>ス      |