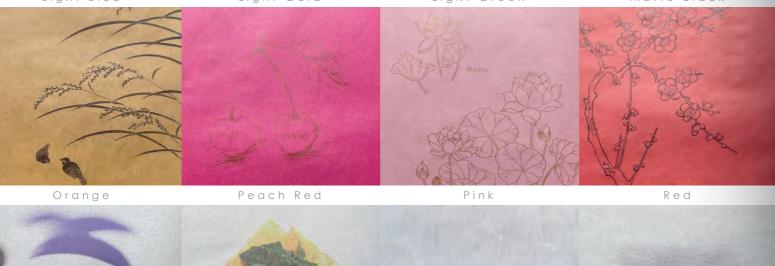

## APPLICATIONS

Electronic mos

Test the card

E-cigarette

Car Fragrant Chips

Coaste

| Product<br>Name | Tracing paper / Butter Paper / vellum paper / plotter paper                                                                                                                                                                                                                                                                                                           |                  |
|-----------------|-----------------------------------------------------------------------------------------------------------------------------------------------------------------------------------------------------------------------------------------------------------------------------------------------------------------------------------------------------------------------|------------------|
| Feature         | It is formed by interweaving fine plant fibers through free pulping,<br>no sizing, no fillers, papermaking in a wet state, soaking in 72%<br>sulfuric acid for 2~3s, washing with water, treating with glycerin,<br>and drying. A hard film type substance. The tracing paper is solid,<br>dense and transparent, adding a subtle sense of mystery to the<br>product. |                  |
| GSM             | 53 / 63 / 73 / 83 / 93 / 103 / 113 / 135 / 155 / 163 / 180 / 190 / 210<br>/ 230 / 285g                                                                                                                                                                                                                                                                                | -                |
| Color           | Super white, bright red, orange yellow, beige gold, flash gold, flash silver, pink/etc                                                                                                                                                                                                                                                                                | R<br>A           |
| Size            | 787*1092mm / 889*1194mm / 787mm roll / 889mmroll                                                                                                                                                                                                                                                                                                                      |                  |
| Usage           | Suitable for lining all kinds of food packaging boxes (e.g. moon<br>cake boxes, biscuit boxes, tea boxes, etc.), envelopes,<br>hardcover book lining paper.                                                                                                                                                                                                           | UN G             |
| Design          | Custom design available                                                                                                                                                                                                                                                                                                                                               | $-\tau$          |
| Packing         | Packaged into rolls                                                                                                                                                                                                                                                                                                                                                   | $\triangleright$ |
| MOQ             | 1-100pcs                                                                                                                                                                                                                                                                                                                                                              | τ                |
|                 |                                                                                                                                                                                                                                                                                                                                                                       | ロ<br>ス           |

### APPLICATIONS

| Product<br>Name | Tissue wrapping paper                                                                                                                                                                                                                                                                                                                                                 |        |
|-----------------|-----------------------------------------------------------------------------------------------------------------------------------------------------------------------------------------------------------------------------------------------------------------------------------------------------------------------------------------------------------------------|--------|
| Feature         | It is formed by interweaving fine plant fibers through free pulping,<br>no sizing, no fillers, papermaking in a wet state, soaking in 72%<br>sulfuric acid for 2~3s, washing with water, treating with glycerin,<br>and drying. A hard film type substance. The tracing paper is solid,<br>dense and transparent, adding a subtle sense of mystery to the<br>product. |        |
| GSM             | 53 / 63 / 73 / 83 / 93 / 103 / 113 / 135 / 155 / 163 / 180 / 190 / 210<br>/ 230 / 285g                                                                                                                                                                                                                                                                                | Г      |
| Color           | Super white, bright red, orange yellow, beige gold, flash gold, flash silver, pink/etc                                                                                                                                                                                                                                                                                |        |
| Size            | 787*1092mm / 889*1194mm / 787mm roll / 889mm roll                                                                                                                                                                                                                                                                                                                     | =      |
| Usage           | Suitable for lining all kinds of food packaging boxes (e.g. moon<br>cake boxes, biscuit boxes, tea boxes, etc.), envelopes,<br>hardcover book lining paper.                                                                                                                                                                                                           |        |
| Design          | Custom design available                                                                                                                                                                                                                                                                                                                                               |        |
| Packing         | Packaged into rolls                                                                                                                                                                                                                                                                                                                                                   |        |
| MOQ             | 1-100pcs                                                                                                                                                                                                                                                                                                                                                              | 1      |
|                 |                                                                                                                                                                                                                                                                                                                                                                       | ٦<br>۲ |