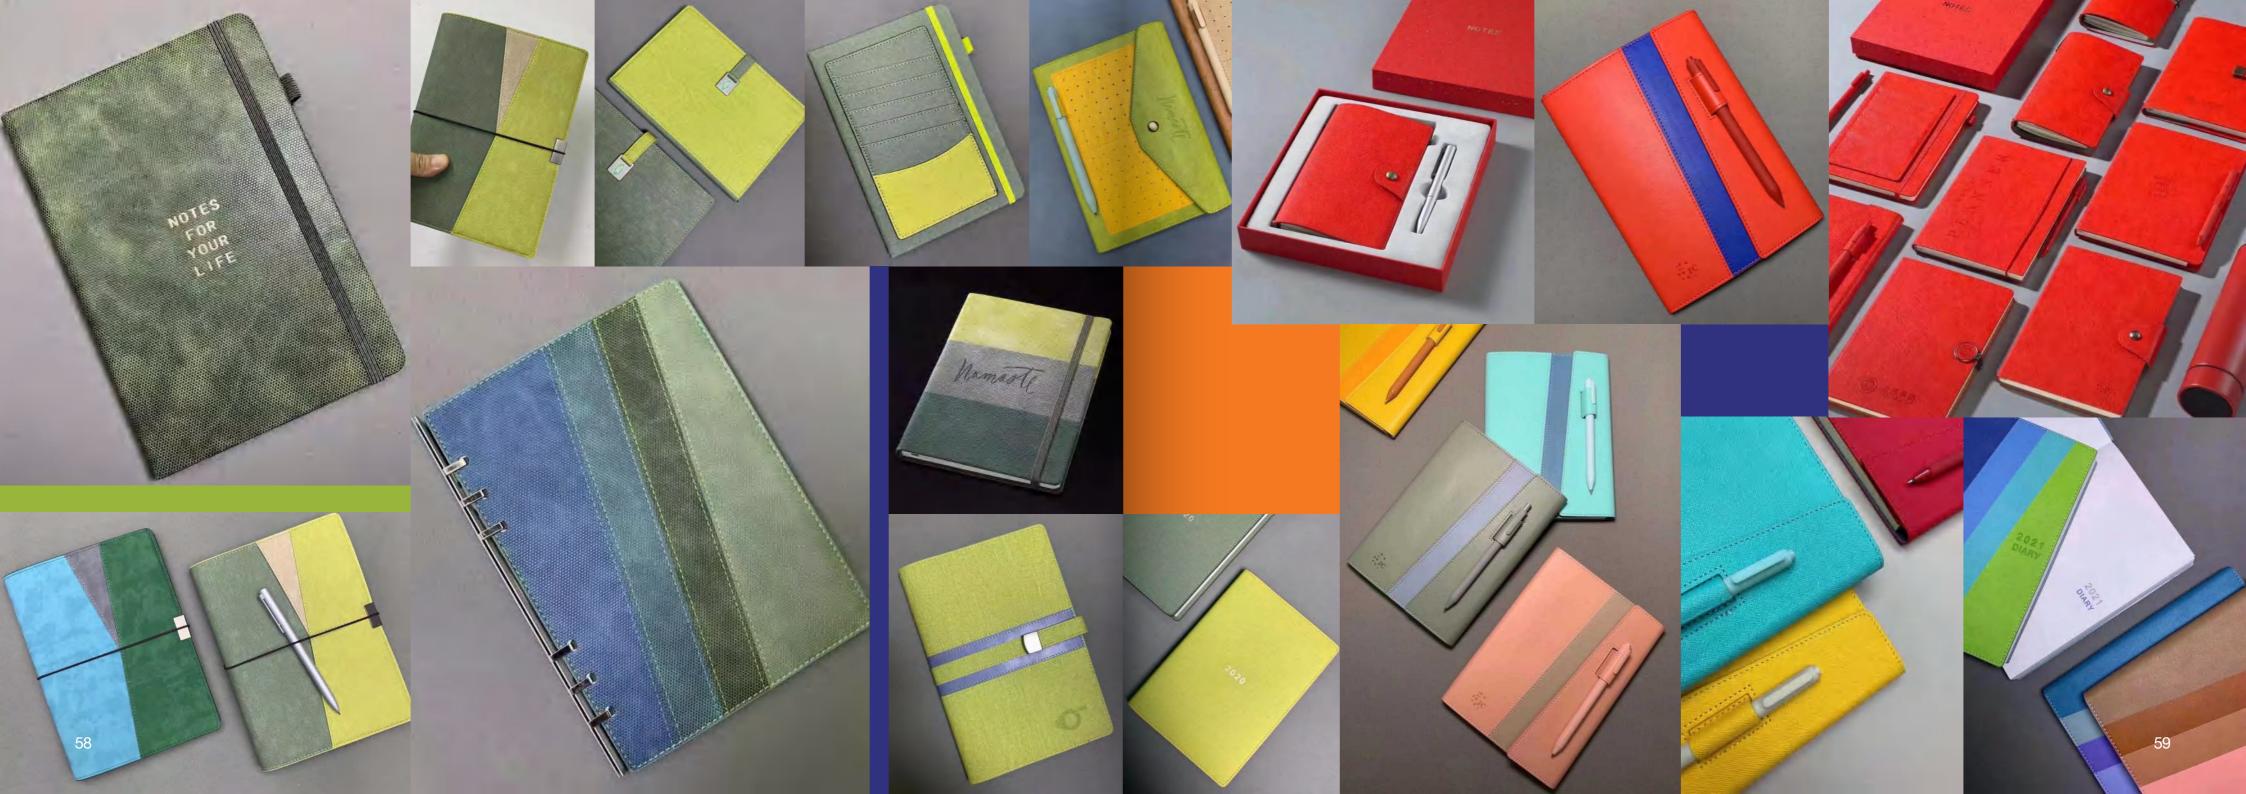

| Product<br>Name | Notebook                                                                      |                 |
|-----------------|-------------------------------------------------------------------------------|-----------------|
| Color           | CMYK and/ or Pantone colors (EU environmental inks)                           |                 |
| Size            | L×H (cm) — According to Customers' Specific Requirements                      |                 |
| Printing        | Offset Printing, digital printing, web printing                               | 2               |
| Binding         | Sewing binding, Perfect binding, Saddle stitched, Spiral binding,<br>Mounting | (<br>  -<br>  Г |
| Design          | Custom design available                                                       |                 |
| Packing         | Packaged into box                                                             |                 |
| MOQ             | 1-100pcs                                                                      |                 |
|                 |                                                                               | (               |
|                 |                                                                               | 7               |