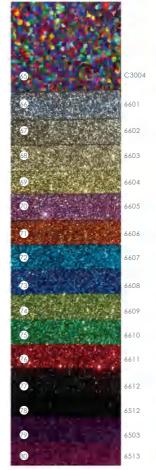

### Glitter Paper

| the all the se     |        |
|--------------------|--------|
|                    |        |
|                    | D1203  |
|                    | D1203  |
|                    | 6502   |
| e for hearn as sea | 6206   |
|                    | 6208   |
|                    | 6503   |
|                    | 6211   |
|                    | 6212   |
|                    | D0101  |
| Carl Constants     | D3007  |
|                    | 6216   |
|                    | 6508   |
|                    | 6209   |
|                    | 6217   |
|                    | D3006C |
|                    | 6213C  |
|                    | 6235C  |