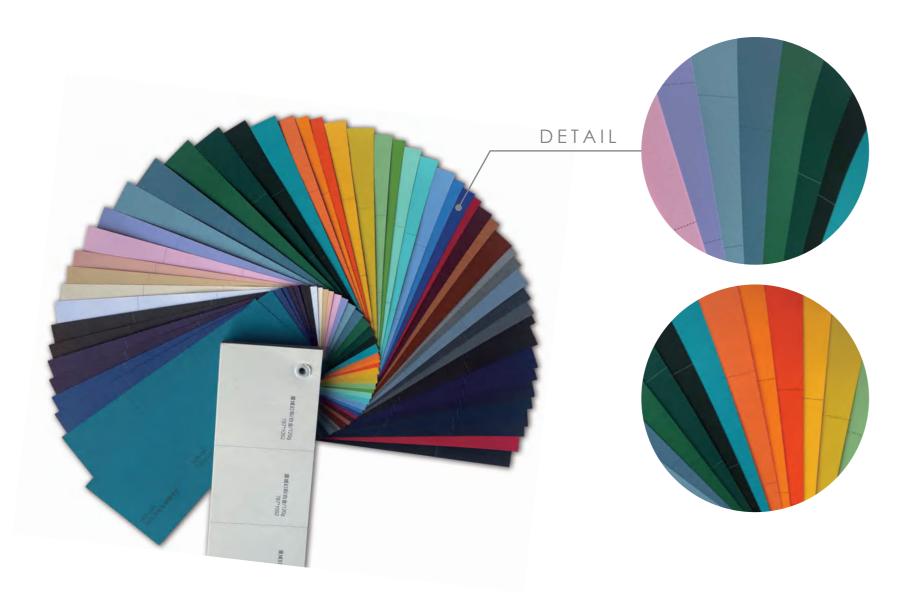

### Paper Weight

| Product<br>Name | Virgin color paper / Cardstock color paper                                                                                                                                                                                                                                                                                                                                                                                                                                                                                                                                                                                                                                                                                                                                                                                                                                                  |             |
|-----------------|---------------------------------------------------------------------------------------------------------------------------------------------------------------------------------------------------------------------------------------------------------------------------------------------------------------------------------------------------------------------------------------------------------------------------------------------------------------------------------------------------------------------------------------------------------------------------------------------------------------------------------------------------------------------------------------------------------------------------------------------------------------------------------------------------------------------------------------------------------------------------------------------|-------------|
| Feature         | <ol> <li>The product is Papermaking of raw wood pulp, dyed with<br/>lightfast pigments, and has outstanding folding resistance and<br/>hardness. The longitudinal and transverse fibers can be folded<br/>for more than a hundred times without bursting respectively.</li> <li>At the same time, it has high stability and color consistency,<br/>and It is not easy to fade and fully guarantees the excellent<br/>quality of the paper.</li> <li>The paper adopts the double-wire manufacturing process, so<br/>that the front and back texture of the paper are close, the<br/>reasonable ratio of long and short fibers and the special<br/>process provide ideal thickness and hardness for process<br/>packaging.</li> <li>Bright, high-grade, stable, natural and harmonious color and<br/>texture, which fully demonstrates the unique breath and texture<br/>of paper.</li> </ol> |             |
| Weight          | 120 / 258 / 300 / 350 / 400GSM                                                                                                                                                                                                                                                                                                                                                                                                                                                                                                                                                                                                                                                                                                                                                                                                                                                              | $\subseteq$ |
| Color           | 36 Colors                                                                                                                                                                                                                                                                                                                                                                                                                                                                                                                                                                                                                                                                                                                                                                                                                                                                                   | C           |
| Size            | 787mm-1092mm                                                                                                                                                                                                                                                                                                                                                                                                                                                                                                                                                                                                                                                                                                                                                                                                                                                                                |             |
| Usage           | Hardcover Box, Packing Box, Envelope Greeting Card, Tag<br>Handicraft Card.                                                                                                                                                                                                                                                                                                                                                                                                                                                                                                                                                                                                                                                                                                                                                                                                                 | ת<br>ד      |
| Design          | Custom design available                                                                                                                                                                                                                                                                                                                                                                                                                                                                                                                                                                                                                                                                                                                                                                                                                                                                     |             |
| Packing         | Packaged into rolls                                                                                                                                                                                                                                                                                                                                                                                                                                                                                                                                                                                                                                                                                                                                                                                                                                                                         | Γ           |
|                 |                                                                                                                                                                                                                                                                                                                                                                                                                                                                                                                                                                                                                                                                                                                                                                                                                                                                                             | ー<br>ス      |