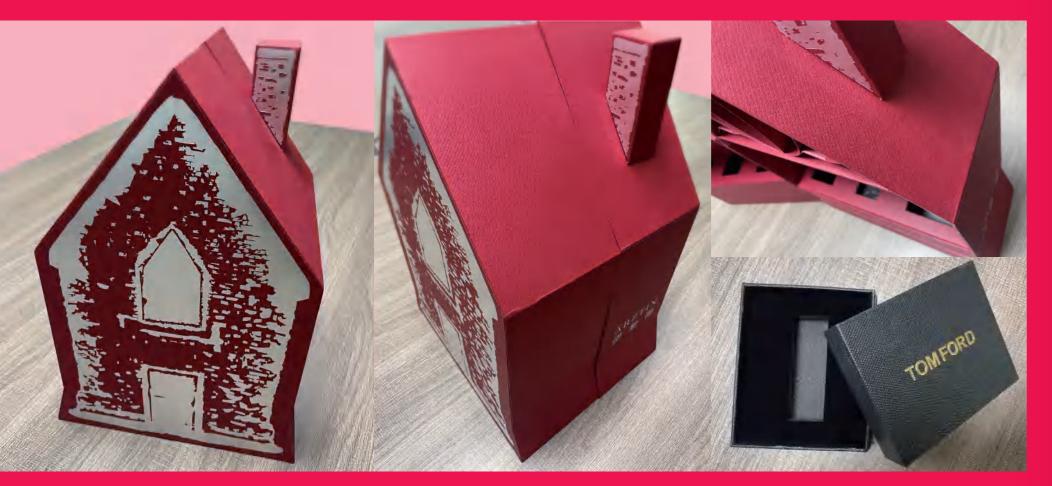

## APPLICATIONS

| Product<br>Name | Pearl paper / Glitter paper / Metal paper                                                                                                                                                                                                                                                                                                                                                                                                                                                                                                                                                                                                                                                                                                                                                                                        |  |
|-----------------|----------------------------------------------------------------------------------------------------------------------------------------------------------------------------------------------------------------------------------------------------------------------------------------------------------------------------------------------------------------------------------------------------------------------------------------------------------------------------------------------------------------------------------------------------------------------------------------------------------------------------------------------------------------------------------------------------------------------------------------------------------------------------------------------------------------------------------|--|
| Feature         | <ul> <li>The raw wood pulp colored paper is the base paper, and the high-quality pearlescent coating is added, which can show the unique effect of pearlescent metallic sparkle with the observation of different angles.</li> <li>Premium Quality - Each glitter construction paper is made from high-quality crafting paper that is smooth, elegant, durable, and dazzling. Front side glittered; no residual glitter left behind.</li> <li>Multi-Color Sparkling Glitter available.</li> <li>Art and Craft with Glitter Contact Paper - Glitter wrapping paper is easy to cut. Just draw the shape of preference, carefully cut, apply glue and stick. Great for Party Invitations, Cupcake Toppers, Belly Bands, Centerpieces, Corporate Events, Banquets, Christmas Decorations, Arts and Crafts, Gift Wrapping.</li> </ul> |  |
| Weight          | 120 / 250g                                                                                                                                                                                                                                                                                                                                                                                                                                                                                                                                                                                                                                                                                                                                                                                                                       |  |
| Color           | Widely Used in Garments, Bags,Book, Gifts, Luggage, Craft<br>Products, Home Textiles etc.                                                                                                                                                                                                                                                                                                                                                                                                                                                                                                                                                                                                                                                                                                                                        |  |
| Size            | 787*1092mm / 787mm roll                                                                                                                                                                                                                                                                                                                                                                                                                                                                                                                                                                                                                                                                                                                                                                                                          |  |
| Usage           | Floor book folds, invitations, greeting cards, tags, albums, high-end packaging, hand bags.                                                                                                                                                                                                                                                                                                                                                                                                                                                                                                                                                                                                                                                                                                                                      |  |
| Design          | Custom design available                                                                                                                                                                                                                                                                                                                                                                                                                                                                                                                                                                                                                                                                                                                                                                                                          |  |
| Packing         | Packaged into rolls                                                                                                                                                                                                                                                                                                                                                                                                                                                                                                                                                                                                                                                                                                                                                                                                              |  |
|                 |                                                                                                                                                                                                                                                                                                                                                                                                                                                                                                                                                                                                                                                                                                                                                                                                                                  |  |

## APPLICATIONS

| Product<br>Name | Embossed paper / texture paper                                                                                                                                                                                                                                                                                                                                                                                                                        |  |
|-----------------|-------------------------------------------------------------------------------------------------------------------------------------------------------------------------------------------------------------------------------------------------------------------------------------------------------------------------------------------------------------------------------------------------------------------------------------------------------|--|
| Feature         | Long-fiber wood pulp papermaking has the characteristics of<br>good stiffness and high folding resistance. Hundreds of patterns<br>are produced through special craftsmanship, with soft and<br>delicate textures, showing naturalness.                                                                                                                                                                                                               |  |
| GSM             | 120 / 250 / 300g                                                                                                                                                                                                                                                                                                                                                                                                                                      |  |
| Color           | Pure white, natural white, Sophora japonica rice, birch ash,<br>elegant yellow, wheat ear yellow, water pink, candy powder,<br>sky blue, clear water blue, peacock blue, violet, gentian blue,<br>navy blue, noble blue, bright red, Chinese Red, Carmine Red,<br>Amethyst Sandalwood, Happy Orange, Corn Yellow, Tea<br>Green, Hearty Green, Elegant Grey, Premium Grey,<br>Gentleman, Milk Coffee Brown, Latte Brown, Chocolate,<br>Turmeric Black. |  |
| Size            |                                                                                                                                                                                                                                                                                                                                                                                                                                                       |  |
| Usage           | Album cover, greeting card, red envelope, envelope, tag,<br>handbag, wine box, gift box, hardcover box.                                                                                                                                                                                                                                                                                                                                               |  |
| Design          | Custom design available                                                                                                                                                                                                                                                                                                                                                                                                                               |  |
| Packing         | Packaged into rolls                                                                                                                                                                                                                                                                                                                                                                                                                                   |  |
|                 |                                                                                                                                                                                                                                                                                                                                                                                                                                                       |  |