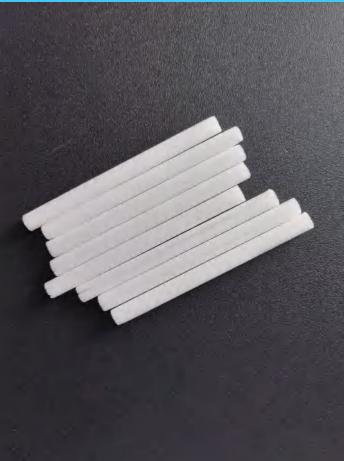

### Surface

2.8mm吸水棉纸

2.5mm吸水棉纸

3.0mm吸水棉纸

| Product<br>Name | Cotton swab                                                              |
|-----------------|--------------------------------------------------------------------------|
| Material        | Fiber, or called cotton                                                  |
| Colour          | white                                                                    |
| Size            | Various diameter:5.5/6/6.5/7/7.1/8/9/10/12/14/15/16/17/20mm<br>x 80mm(L) |
| Usage           | Perfume sticks, electronic cigarette filters                             |