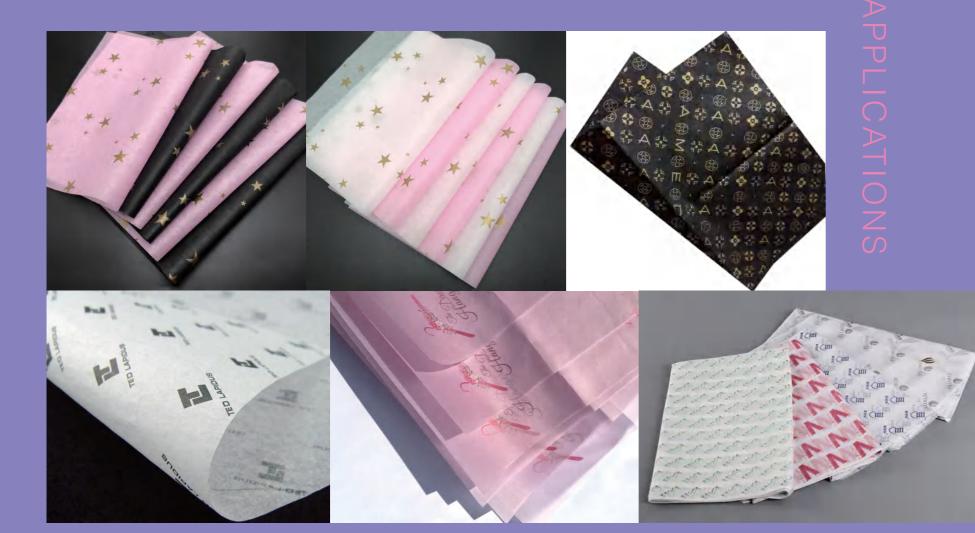

## APPLICATIONS

| Product<br>Name | Pearl paper / Glitter paper / Metal paper                                                                                                                                                                                                                                                                                                                                                                                                                                                                                                                                                                                                                                                                                                                                                                                        |  |
|-----------------|----------------------------------------------------------------------------------------------------------------------------------------------------------------------------------------------------------------------------------------------------------------------------------------------------------------------------------------------------------------------------------------------------------------------------------------------------------------------------------------------------------------------------------------------------------------------------------------------------------------------------------------------------------------------------------------------------------------------------------------------------------------------------------------------------------------------------------|--|
| Feature         | <ul> <li>The raw wood pulp colored paper is the base paper, and the high-quality pearlescent coating is added, which can show the unique effect of pearlescent metallic sparkle with the observation of different angles.</li> <li>Premium Quality - Each glitter construction paper is made from high-quality crafting paper that is smooth, elegant, durable, and dazzling. Front side glittered; no residual glitter left behind.</li> <li>Multi-Color Sparkling Glitter available.</li> <li>Art and Craft with Glitter Contact Paper - Glitter wrapping paper is easy to cut. Just draw the shape of preference, carefully cut, apply glue and stick. Great for Party Invitations, Cupcake Toppers, Belly Bands, Centerpieces, Corporate Events, Banquets, Christmas Decorations, Arts and Crafts, Gift Wrapping.</li> </ul> |  |
| Weight          | 120 / 250g                                                                                                                                                                                                                                                                                                                                                                                                                                                                                                                                                                                                                                                                                                                                                                                                                       |  |
| Color           | Widely Used in Garments, Bags,Book, Gifts, Luggage, Craft<br>Products, Home Textiles etc.                                                                                                                                                                                                                                                                                                                                                                                                                                                                                                                                                                                                                                                                                                                                        |  |
| Size            | 787*1092mm / 787mm roll                                                                                                                                                                                                                                                                                                                                                                                                                                                                                                                                                                                                                                                                                                                                                                                                          |  |
| Usage           | Floor book folds, invitations, greeting cards, tags, albums, high-end packaging, hand bags.                                                                                                                                                                                                                                                                                                                                                                                                                                                                                                                                                                                                                                                                                                                                      |  |
| Design          | Custom design available                                                                                                                                                                                                                                                                                                                                                                                                                                                                                                                                                                                                                                                                                                                                                                                                          |  |
| Packing         | Packaged into rolls                                                                                                                                                                                                                                                                                                                                                                                                                                                                                                                                                                                                                                                                                                                                                                                                              |  |
|                 |                                                                                                                                                                                                                                                                                                                                                                                                                                                                                                                                                                                                                                                                                                                                                                                                                                  |  |

### Glitter Paper

| the all the se     |        |
|--------------------|--------|
|                    |        |
|                    | D1203  |
|                    | D1203  |
|                    | 6502   |
| e for hearn as sea | 6206   |
|                    | 6208   |
|                    | 6503   |
|                    | 6211   |
|                    | 6212   |
|                    | D0101  |
| Carl Constants     | D3007  |
|                    | 6216   |
|                    | 6508   |
|                    | 6209   |
|                    | 6217   |
|                    | D3006C |
|                    | 6213C  |
|                    | 6235C  |