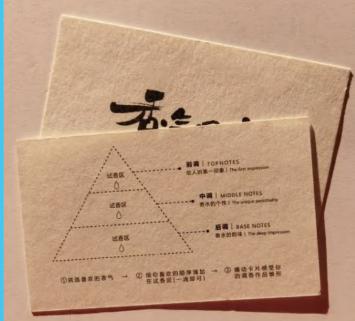

## PRODUCT DESCRIPTION

| Product<br>Name | Absorbent paper / High-density absorbent cotton paper                                                                                                                                                                                                                                                                                                                                                                                                                                                                                                                                                                       |                  |
|-----------------|-----------------------------------------------------------------------------------------------------------------------------------------------------------------------------------------------------------------------------------------------------------------------------------------------------------------------------------------------------------------------------------------------------------------------------------------------------------------------------------------------------------------------------------------------------------------------------------------------------------------------------|------------------|
| Feature         | <ol> <li>Imported natural short cotton and imported wooden pulp<br/>absorb water more than 4 times of its own weight.</li> <li>It has high density and strong toughness. It can be soaked for a<br/>long time and is difficult to decompose.</li> <li>The product is environmentally friendly, non-toxic and tasteless,<br/>and can be recycled many times.</li> <li>It is suitable for four-color printing, concave-convex printing, hot<br/>stamping, die-cutting, partial UV, etc., without losing powder.</li> <li>With European imported medical certification, it can be applied<br/>to the medical field.</li> </ol> | Þ                |
| Thickness       | 0.4mm / 0.6mm / 1.0mm / 1.6mm / 1.8mm / 2.0mm / 2.3mm /<br>2.5mm / 2.8mm / 3.0mm                                                                                                                                                                                                                                                                                                                                                                                                                                                                                                                                            | Б<br>V           |
| Color           | Natural white                                                                                                                                                                                                                                                                                                                                                                                                                                                                                                                                                                                                               | С                |
| Size            | 800*1100mm / 770*1000mm                                                                                                                                                                                                                                                                                                                                                                                                                                                                                                                                                                                                     | ス                |
| Usage           | Suitable for embossing, making various specimens, car incense<br>pieces, placemats, coasters, electric mosquito incense pieces,<br>dry paper pieces, test incense, humidity cards, hang tags,<br>business cards, bottle cap liners, frame mounting, mirror<br>cabinet mounting, makeup Production and processing of box<br>cushions, gift boxes, etc.                                                                                                                                                                                                                                                                       | BEN T            |
| Design          | Custom design available                                                                                                                                                                                                                                                                                                                                                                                                                                                                                                                                                                                                     | $\triangleright$ |
| Packing         | Packaged into rolls                                                                                                                                                                                                                                                                                                                                                                                                                                                                                                                                                                                                         | τ                |
|                 |                                                                                                                                                                                                                                                                                                                                                                                                                                                                                                                                                                                                                             | ロ<br>ス           |

## APPLICATIONS

Electronic mos

Test the card

E-cigarette

Car Fragrant Chips

Coaste

| Product<br>Name | Tracing paper / Butter Paper / vellum paper / plotter paper                                                                                                                                                                                                                                                                                                           |                  |
|-----------------|-----------------------------------------------------------------------------------------------------------------------------------------------------------------------------------------------------------------------------------------------------------------------------------------------------------------------------------------------------------------------|------------------|
| Feature         | It is formed by interweaving fine plant fibers through free pulping,<br>no sizing, no fillers, papermaking in a wet state, soaking in 72%<br>sulfuric acid for 2~3s, washing with water, treating with glycerin,<br>and drying. A hard film type substance. The tracing paper is solid,<br>dense and transparent, adding a subtle sense of mystery to the<br>product. |                  |
| GSM             | 53 / 63 / 73 / 83 / 93 / 103 / 113 / 135 / 155 / 163 / 180 / 190 / 210<br>/ 230 / 285g                                                                                                                                                                                                                                                                                | -                |
| Color           | Super white, bright red, orange yellow, beige gold, flash gold, flash silver, pink/etc                                                                                                                                                                                                                                                                                | R<br>A           |
| Size            | 787*1092mm / 889*1194mm / 787mm roll / 889mmroll                                                                                                                                                                                                                                                                                                                      |                  |
| Usage           | Suitable for lining all kinds of food packaging boxes (e.g. moon<br>cake boxes, biscuit boxes, tea boxes, etc.), envelopes,<br>hardcover book lining paper.                                                                                                                                                                                                           | UN G             |
| Design          | Custom design available                                                                                                                                                                                                                                                                                                                                               | $-\tau$          |
| Packing         | Packaged into rolls                                                                                                                                                                                                                                                                                                                                                   | $\triangleright$ |
| MOQ             | 1-100pcs                                                                                                                                                                                                                                                                                                                                                              | τ                |
|                 |                                                                                                                                                                                                                                                                                                                                                                       | ロ<br>ス           |